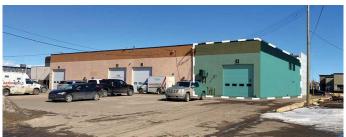

## \$2,500

0 Bedroom, 0.00 Bathroom, Commercial on 0.00 Acres

VLA Montrose, Grande Prairie, Alberta

Commercial Shop Conveniently Located!

This versatile property offers 1909 sq. ft. of main floor shop/storage space with a 1266 sq ft mezzanine complete with private 2 pc washroom. Mezzanine is fully developed and could be converted to more offices if needed. Located on 100 Street, offering excellent exposure for your business. The shop is 31' long with a 14' x 14' overhead door.

# **Community Information**

Address B, 11402 100 Street

Subdivision VLA Montrose
City Grande Prairie
County Grande Prairie

Province Alberta
Postal Code T8V 2N5