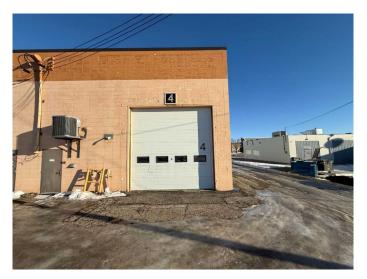

## \$2,500

0 Bedroom, 0.00 Bathroom, Commercial on 0.00 Acres

VLA Montrose, Grande Prairie, Alberta

Commercial Shop Conveniently Located!

This versatile property offers 1909 sq. ft. of main floor shop/storage space with a 1266 sq ft mezzanine complete with private 2 pc washroom. Mezzanine is fully developed and could be converted to more offices if needed. Located on 100 Street, offering excellent exposure for your business. The shop is 31' long with a 14' x 14' overhead door.

Base rent is \$2,500.00 per month, with a triple net charge of \$7.61 per sq. ft that includes all utilities.

Contact a Commercial REALTOR today to schedule a viewing.