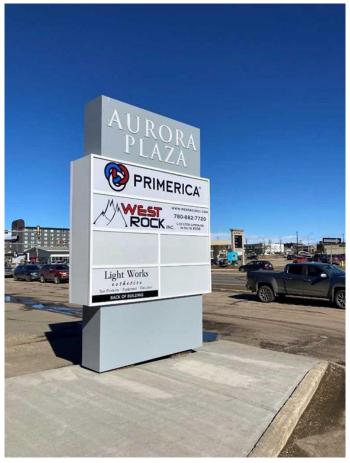

# \$2,500 - A, 11402 100 Street, Grande Prairie

MLS® #A2187308

## \$2,500

0 Bedroom, 0.00 Bathroom, Commercial on 0.00 Acres

VLA Montrose, Grande Prairie, Alberta

Commercial Space with Excellent Exposure!

This versatile property offers 2742 sq. ft. of main floor retail space located on 100 Street, offering excellent exposure for your business. The open retail space includes 2 washrooms and could be converted to offices if preferred. Need more storage space? There is a shop in the back that can also be leased out for an additional cost, the rear shop is 31' long with a 14' x 14' overhead door. The owner is willing to work with tenants on improvements.