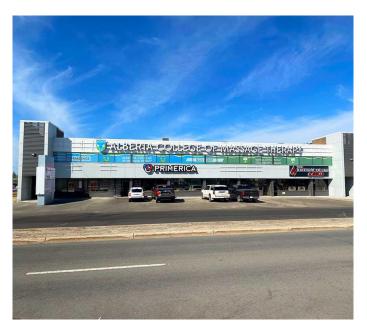

# \$2,500 - A, 11402 100 Street, Grande Prairie

MLS® #A2187308

## \$2,500

0 Bedroom, 0.00 Bathroom, Commercial on 0.00 Acres

VLA Montrose, Grande Prairie, Alberta

Commercial Space with Excellent Exposure!

This versatile property offers 2742 sq. ft. of main floor retail space located on 100 Street, offering excellent exposure for your business. The open retail space includes 2 washrooms and could be converted to offices if preferred. Need more storage space? There is a shop in the back that can also be leased out for an additional cost, the rear shop is 31' long with a 14' x 14' overhead door. The owner is willing to work with tenants on improvements.