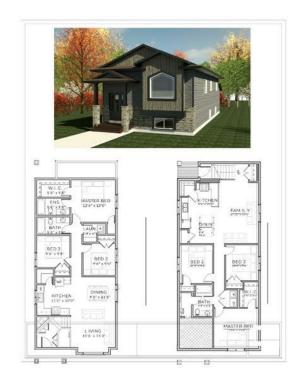

## \$419,000

3 Bedroom, 2.00 Bathroom, 1,221 sqft Residential on 0.10 Acres

Crystal Landing, Grande Prairie, Alberta

Your Dream Home Awaits in Crystal Landing! This is your chance to build a beautiful BI-LEVEL home in the sought-after Crystal Landing neighborhood, tailored to your style and preferences. With an open-concept main floor, the planned layout features a spacious kitchen with quartz countertops, ample storage, three bedrooms, two bathrooms, and a conveniently located laundry area. The primary suite offers a walk-in closet and private ensuite, creating the perfect retreat. The unfinished basement adds flexibility to design your ideal space, with an option to include a detached double garage for added convenience. Contact us today to start building your dream home! \*\* SAMPLE PHOTO\*\*

#### **Essential Information**

MLS® # A2187276

3

Price \$419,000

Bathrooms 2.00

Full Baths 2

Square Footage 1,221

Acres 0.10