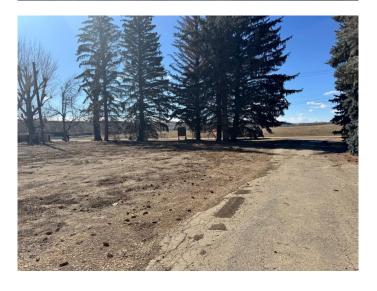

## \$299,900

0 Bedroom, 0.00 Bathroom, Land on 0.51 Acres

North Drumheller, Drumheller, Alberta

Is 2025 the year you build your dream house? This half acre lot is located on a quiet tree lined street with exceptional privacy and fabulous neighbors would make the perfect homestead. The Michichi Creek/ preserve land is at the back of the property and is home to many birds and wildlife. Enjoy evening strolls or bike rides around on the path system that's a half a block away. The hospital/auxiliary is across the street and the only traffic down the road out front, is from the other owners on the street. There is a garage on site for your construction headquarters and the garage slab is ready. This property is zoned ND (neighbourhood district). If you'd rather build multifamily, there may be options available as well. Call your architect, call the builder, and get started on your new home soon. The Town of Drumheller's Development Office is the best place to check for answers on what guidelines are in place for building and we request that buyer's do their own due diligence.