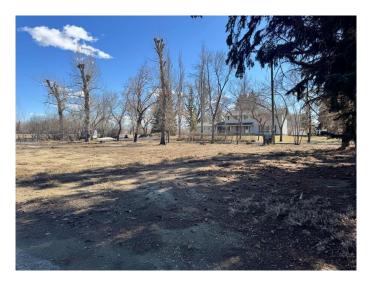

## \$299,900

0 Bedroom, 0.00 Bathroom, Land on 0.51 Acres

North Drumheller, Drumheller, Alberta

Is 2025 the year you build your dream house? This half acre lot is located on a quiet tree lined street with exceptional privacy and fabulous neighbors would make the perfect homestead. The Michichi Creek/ preserve land is at the back of the property and is home to many birds and wildlife. Enjoy evening strolls or bike rides around on the path system that's a half a block away. The hospital/auxiliary is across the street and the only traffic down the road out front, is from the other owners on the street. There is a garage on site for your construction headquarters and the garage slab is ready. This property is zoned ND (neighbourhood district). If you'd rather build multifamily, there may be options available as well. Call your architect, call the builder, and get started on your new home soon. The Town of Drumheller's Development Office is the best place to check for answers on what guidelines are in place for building and we request that buyer's do their own due diligence.