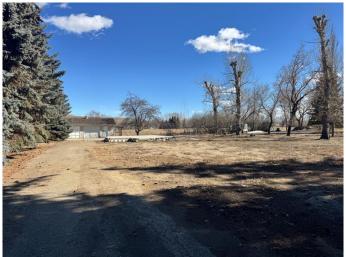

## \$299,900

0 Bedroom, 0.00 Bathroom, Land on 0.51 Acres

North Drumheller, Drumheller, Alberta

Is 2025 the year you build your dream house? This half acre lot is located on a quiet tree lined street with exceptional privacy and fabulous neighbors would make the perfect homestead. The Michichi Creek/ preserve land is at the back of the property and is home to many birds and wildlife. Enjoy evening strolls or bike rides around on the path system that's a half a block away. The hospital/auxiliary is across the street and the only traffic down the road out front, is from the other owners on the street. There is a garage on site for your construction headquarters and the garage slab is ready. This property is zoned ND (neighbourhood district). If you'd rather build multifamily, there may be options available as well. Call your architect, call the builder, and get started on your new home soon. The Town of Drumheller's Development Office is the best place to check for answers on what guidelines are in place for building and we request that buyer's do their own due diligence.