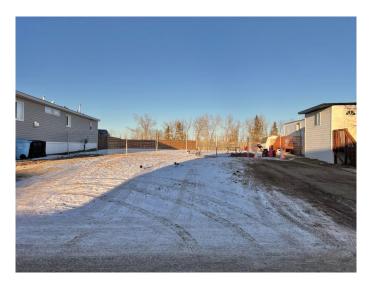

#### \$30,000

0 Bedroom, 0.00 Bathroom, Land on 0.13 Acres

Gregoire Park, Fort McMurray, Alberta

Over 5500+ SQFT. located in Gregoire Park - this lot offers rear alley access. Backing onto the trees, short walk to baseball diamond, & parks. Gregoire is a wonderful neighbourhood for those who want direct access to local ATV trails, also located on the south end of Fort McMurray, with a quick commute to the Industrial park & highway 63! Place your manufactured dream home here today! Call or go direct!