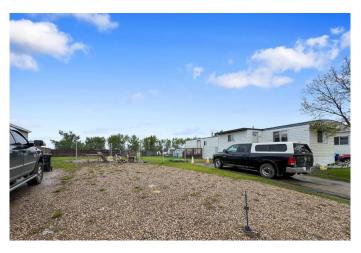

#### \$30,000

0 Bedroom, 0.00 Bathroom, Land on 0.13 Acres

Gregoire Park, Fort McMurray, Alberta

Over 5500+ SQFT. located in Gregoire Park - this lot offers rear alley access. Backing onto the trees, short walk to baseball diamond, & parks. Gregoire is a wonderful neighbourhood for those who want direct access to local ATV trails, also located on the south end of Fort McMurray, with a quick commute to the Industrial park & highway 63! Place your manufactured dream home here today! Call or go direct!