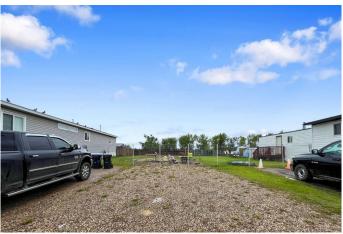

#### \$30,000

0 Bedroom, 0.00 Bathroom, Land on 0.13 Acres

Gregoire Park, Fort McMurray, Alberta

Over 5500+ SQFT. located in Gregoire Park - this lot offers rear alley access. Backing onto the trees, short walk to baseball diamond, & parks. Gregoire is a wonderful neighbourhood for those who want direct access to local ATV trails, also located on the south end of Fort McMurray, with a quick commute to the Industrial park & highway 63! Place your manufactured dream home here today! Call or go direct!