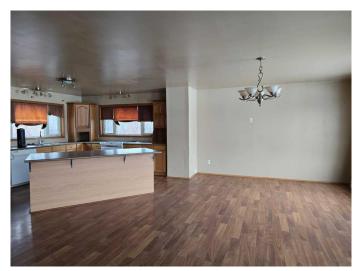

#### \$249,900

4 Bedroom, 1.00 Bathroom, 1,225 sqft Residential on 3.68 Acres

NONE, Rural Yellowhead County, Alberta

Discover the potential in this spacious 4-bedroom, 1-bathroom acreage on 3.68 acres! Located just 30 minutes from both Edson and Whitecourt, this property offers a perfect blend of rural living with convenient access to nearby towns. The home is a fixer-upper, offering a unique opportunity to renovate and customize according to your tastes. The expansive land provides plenty of room for gardening, recreation, or expanding your dream home. Ideal for those looking to invest in a project with lots of potential.

### Interior

Interior Features Kitchen Island Appliances See Remarks

Heating Forced Air, Natural Gas

Cooling None
Fireplace Yes
# of Fireplaces 1

Fireplaces Wood Burning Stove, Basement

Has Basement Yes

Basement Full, Partially Finished