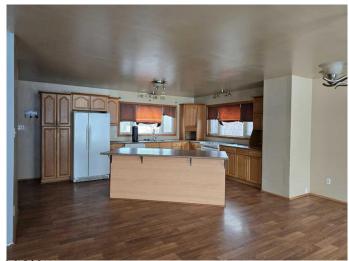

#### \$249,900

4 Bedroom, 1.00 Bathroom, 1,225 sqft Residential on 3.68 Acres

NONE, Rural Yellowhead County, Alberta

Discover the potential in this spacious 4-bedroom, 1-bathroom acreage on 3.68 acres! Located just 30 minutes from both Edson and Whitecourt, this property offers a perfect blend of rural living with convenient access to nearby towns. The home is a fixer-upper, offering a unique opportunity to renovate and customize according to your tastes. The expansive land provides plenty of room for gardening, recreation, or expanding your dream home. Ideal for those looking to invest in a project with lots of potential.

### Interior

Interior Features Kitchen Island Appliances See Remarks

Heating Forced Air, Natural Gas

Cooling None
Fireplace Yes
# of Fireplaces 1

Fireplaces Wood Burning Stove, Basement

Has Basement Yes

Basement Full, Partially Finished