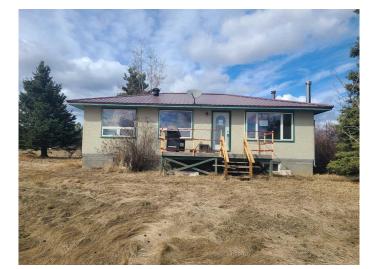

# \$249,900 - 55402 Range Road 144, Rural Yellowhead County

MLS® #A2186792

#### \$249,900

4 Bedroom, 1.00 Bathroom, 1,225 sqft Residential on 3.68 Acres

NONE, Rural Yellowhead County, Alberta

Discover the potential in this spacious 4-bedroom, 1-bathroom acreage on 3.68 acres! Located just 30 minutes from both Edson and Whitecourt, this property offers a perfect blend of rural living with convenient access to nearby towns. The home is a fixer-upper, offering a unique opportunity to renovate and customize according to your tastes. The expansive land provides plenty of room for gardening, recreation, or expanding your dream home. Ideal for those looking to invest in a project with lots of potential.

Style Acreage with Residence, Bungalow

Status Active

#### **Exterior**

Exterior Features Other

Lot Description Back Yard, Front Yard, Lawn

Roof Metal

Construction Wood Frame

Foundation Poured Concrete