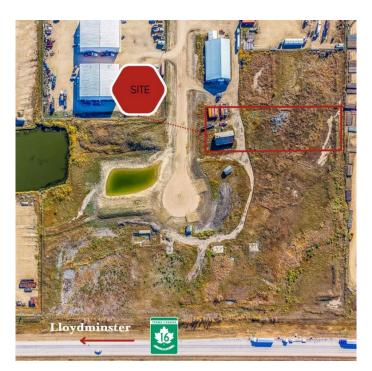

#### \$304,500

0 Bedroom, 0.00 Bathroom, Land on 2.03 Acres

Devonian Business Park, Rural Vermilion River, County of, Alberta

New industrial subdivision just 1 KM west of Lloydminster! Located in the County of Vermilion River, this +/- 2.03 acre parcel is graded as per subdivision plan and has power, gas and phone to the property line. West from Lloydminster 0.8 KM, south on RR13, west 0.3 KM on Spruce Hill Road, entrance is on the right.

# **Community Information**

Address Pt Ne 33-49-1 W4 Rural Subdivision Devonian Business Park

City Rural Vermilion River, County of

County Vermilion River, County of

Province Alberta
Postal Code T0B 0L0

### **Additional Information**

Date Listed January 9th, 2025

Days on Market 99 Zoning IM