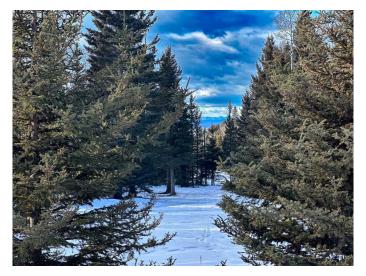

## \$295,000

0 Bedroom, 0.00 Bathroom, Land on 2.37 Acres

NONE, Rural Mountain View County, Alberta

This 2.37-acre treed property near Sundre is a fantastic mix of natural serenity and practicality. Nestled among mature trees with all poplar removed, the land offers privacy and an idyllic setting, ideal for a weekend getaway, full-time residence, or recreational retreat. Property is located at the back of a cul-de-sac and backs on to farmland so is very private and has some mountain views peeking through the trees.