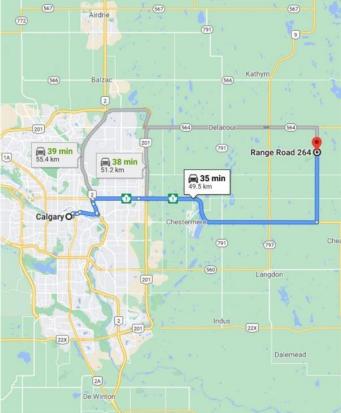

# \$3,000,000

0 Bedroom, 0.00 Bathroom, Land on 150.45 Acres

NONE, Rural Wheatland County, Alberta

Prime farmland located within the Area Structure Plan WC ASP - 11-012. (Parcel #4 on Google Map) This prime piece of Real Estate is situated just off pavement and is an easy commute to Calgary (20 minutes), and only 15 minutes to either Strathmore or Chestermere. Aligned with all the major transportation corriders of Highway #1, Highway 564, Highway #9 and Glenmore Trail; this fabulous location avails developers to all the major roadways leading to the city and adjacent communities. Within steps of Lakes of Muirfield 18 hole Golf Course, a convenience store and liquor store. Opportunity knocks to become the leader in developing this Area Structure Plan further. Many of the development approvals have been undertaken and approved. There is already a high pressure gas line installed that will service 180 home sites. Along with this 150+- acre parcel are adjoining parcels totaling another 420 acres for sale and all are included already in the Area Structure Plan that has been approved by the MD of Wheatland. An opportunity to purchase for the future and develop as you go. Productive farmland currently leased. Highway #1 Business Park and the De Havilland Airport and offices are approximately 4 miles away. A service station and some fast food outlets are already established. This is a great holding property with increased residential