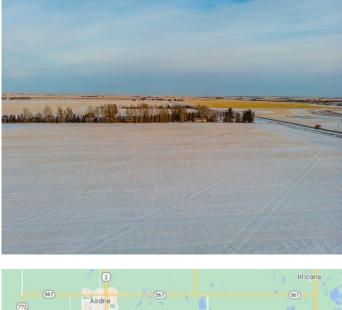

# \$3,000,000

0 Bedroom, 0.00 Bathroom, Land on 150.45 Acres

NONE, Rural Wheatland County, Alberta

Prime farmland located within the Area Structure Plan WC ASP - 11-012. (Parcel #4 on Google Map) This prime piece of Real Estate is situated just off pavement and is an easy commute to Calgary (20 minutes), and only 15 minutes to either Strathmore or Chestermere. Aligned with all the major transportation corriders of Highway #1, Highway 564, Highway #9 and Glenmore Trail; this fabulous location avails developers to all the major roadways leading to the city and adjacent communities. Within steps of Lakes of Muirfield 18 hole Golf Course, a convenience store and liquor store. Opportunity knocks to become the leader in developing this Area Structure Plan further. Many of the development approvals have been undertaken and approved. There is already a high pressure gas line installed that will service 180 home sites. Along with this 150+- acre parcel are adjoining parcels totaling another 420 acres for sale and all are included already in the Area Structure Plan that has been approved by the MD of Wheatland. An opportunity to purchase for the future and develop as you go. Productive farmland currently leased. Highway #1 Business Park and the De Havilland Airport and offices are approximately 4 miles away. A service station and some fast food outlets are already established. This is a great holding property with increased residential