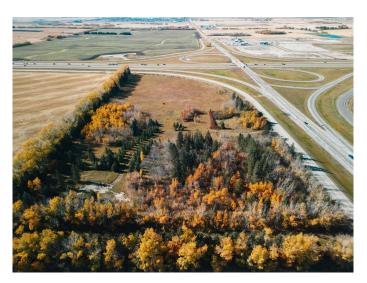

#### \$1,299,900

0 Bedroom, 0.00 Bathroom, Agri-Business on 19.95 Acres

NONE, Rural Red Deer County, Alberta

VACANT LAND East of the Overpass of Hwy 2 & Hwy 42. This property is right on the south east corner and runs parallel to both highways for incredible exposure. Zoned as agriculture but if the zoning were changed this would make for a great location for commercial, retail mix or future industrial site. The entire parcel is on higher ground which makes for good water drainage. There Power at the Property edge, Gas (Is on Property, No Meter) & Water (Well, As Is Where Is) on property but no sewer set up.