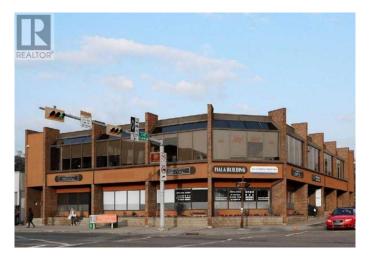

# **\$12 - 218, 1217 Centre Street Nw, Calgary**

MLS® #A2186050

### \$12

0 Bedroom, 0.00 Bathroom, Commercial on 0.00 Acres

Crescent Heights, Calgary, Alberta

Beautifully renovated Office space of 3,452sf, with excellent access to downtown core and bus routes. Best suited for a real estate, accounting, mortgage, engineering or insurance office. Desirable location as building faces directly onto Center Street & 12th Avenue. Currently 11 private offices, reception, kitchen & bullpen, and storage area. Secure underground parking and bike storage for tenant's use. HVAC hours are 24-hours per day, 7 days a week. On-site secure storage possibly available. FOB and intercom entry, and security camera monitored. Data Communication â€" TELUS Fiber and Shaw Cable available subject to tenant confirmation. Parking is 1 per 500SqFt; Surface (\$125/stall) and underground parking (\$175/stall) stalls available, plus five (5) visitor parking stalls and on-street parking. Numerous restaurants, banks and shopping within walking distance. Utilities included in operating costs. .

## **Community Information**

Address 218, 1217 Centre Street Nw

Subdivision Crescent Heights

City Calgary
County Calgary
Province Alberta
Postal Code T2E 2R3