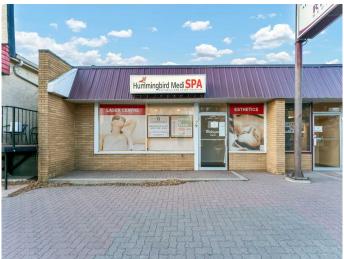

# \$15 - 24 3 Street Ne, Medicine Hat

MLS® #A2185848

## \$15

0 Bedroom, 0.00 Bathroom, Commercial on 0.00 Acres

Riverside, Medicine Hat, Alberta

FANTASTIC OPPORTUNITY TO LEASE A WELL SITUATED PRIME PROFESSIONAL. MEDICAL, OR RETAIL LOCATION! Welcome physicians to this former clinic space, or any other tenants looking for plumbed rooms, large private offices/examination rooms, off street rear parking, and on street public parking! This highly visible street level location is in the historic district of Riverside, close to Downtown Medicine Hat with high foot and street traffic! There are so many possibilities with this NEIGHBOURHOOD COMMERCIAL DISTRICT zoned property, whose permitted uses are: Business and Professional Offices, Day Care Facilities, Government Services, Health Care Offices, Restaurants, Retail and Consumer Services. Please don't hesitate to ask questions about how this property can work for you!

## **Community Information**

Address 24 3 Street Ne

Subdivision Riverside

City Medicine Hat
County Medicine Hat

Province Alberta
Postal Code T1A5L8