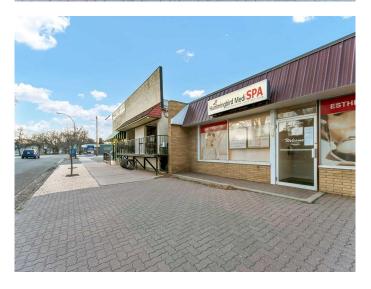

# \$15 - 24 3 Street Ne, Medicine Hat

MLS® #A2185848

## \$15

0 Bedroom, 0.00 Bathroom, Commercial on 0.00 Acres

Riverside, Medicine Hat, Alberta

FANTASTIC OPPORTUNITY TO LEASE A WELL SITUATED PRIME PROFESSIONAL. MEDICAL, OR RETAIL LOCATION! Welcome physicians to this former clinic space, or any other tenants looking for plumbed rooms, large private offices/examination rooms, off street rear parking, and on street public parking! This highly visible street level location is in the historic district of Riverside, close to Downtown Medicine Hat with high foot and street traffic! There are so many possibilities with this NEIGHBOURHOOD COMMERCIAL DISTRICT zoned property, whose permitted uses are: Business and Professional Offices, Day Care Facilities, Government Services, Health Care Offices, Restaurants, Retail and Consumer Services. Please don't hesitate to ask questions about how this property can work for you!

## **Exterior**

Lot Description Level, Near Shopping Center, See Remarks, Near Public Transit