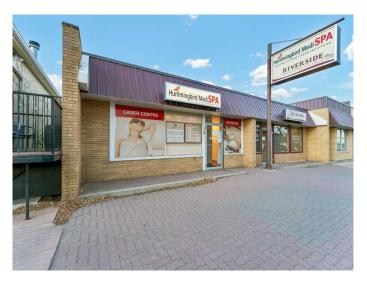

# \$15 - 24 3 Street Ne, Medicine Hat

MLS® #A2185848

## \$15

0 Bedroom, 0.00 Bathroom, Commercial on 0.00 Acres

Riverside, Medicine Hat, Alberta

FANTASTIC OPPORTUNITY TO LEASE A WELL SITUATED PRIME PROFESSIONAL. MEDICAL, OR RETAIL LOCATION! Welcome physicians to this former clinic space, or any other tenants looking for plumbed rooms, large private offices/examination rooms, off street rear parking, and on street public parking! This highly visible street level location is in the historic district of Riverside, close to Downtown Medicine Hat with high foot and street traffic! There are so many possibilities with this NEIGHBOURHOOD COMMERCIAL DISTRICT zoned property, whose permitted uses are: Business and Professional Offices, Day Care Facilities, Government Services, Health Care Offices, Restaurants, Retail and Consumer Services. Please don't hesitate to ask questions about how this property can work for you!

## **Community Information**

Address 24 3 Street Ne

Subdivision Riverside

City Medicine Hat
County Medicine Hat

Province Alberta
Postal Code T1A5L8