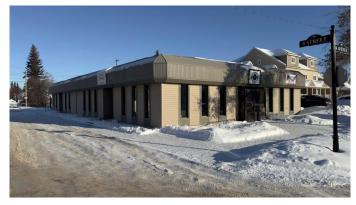

### MOTIVATED SELLER – DON'T MISS THIS OPPORTUNITY!

Prime Investment Opportunity: Unlock the potential of this 4,907.5 sq. ft. commercial gem  $\hat{a} \in$  " a perfect addition to your portfolio! With two reliable, long-term tenants already in place, this property offers immediate cash flow. Located in a bustling area, this corner-lot beauty is zoned C1, putting you at the heart of commercial activity and just steps from Main Street. Whether you're looking for a secure investment with tenants in place or seeking a property with prime growth potential, this centrally located commercial space is calling your name. Act fast  $\hat{a} \in$  "opportunities like this don't last!

#### **Community Information**

| Address        | 902 4 Avenue               |
|----------------|----------------------------|
| Subdivision    | Wainwright                 |
| City           | Wainwright                 |
| County         | Wainwright No. 61, M.D. of |
| Province       | Alberta                    |
| Postal Code    | T9W1C6                     |
| Amenities      |                            |
| Parking Spaces | 4                          |

#### Exterior

| Lot Description | Back Lane, Corner Lot |
|-----------------|-----------------------|
|-----------------|-----------------------|