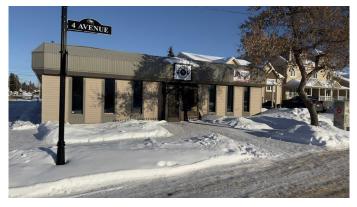

### MOTIVATED SELLER – DON'T MISS THIS OPPORTUNITY!

Prime Investment Opportunity: Unlock the potential of this 4,907.5 sq. ft. commercial gem  $\hat{a} \in$  " a perfect addition to your portfolio! With two reliable, long-term tenants already in place, this property offers immediate cash flow. Located in a bustling area, this corner-lot beauty is zoned C1, putting you at the heart of commercial activity and just steps from Main Street. Whether you're looking for a secure investment with tenants in place or seeking a property with prime growth potential, this centrally located commercial space is calling your name. Act fast  $\hat{a} \in$  "opportunities like this don't last!

#### **Community Information**

| Address        | 902 4 Avenue               |
|----------------|----------------------------|
| Subdivision    | Wainwright                 |
| City           | Wainwright                 |
| County         | Wainwright No. 61, M.D. of |
| Province       | Alberta                    |
| Postal Code    | T9W1C6                     |
| Amenities      |                            |
| Parking Spaces | 4                          |

#### Exterior

| Lot Description | Back Lane, Corner Lot |
|-----------------|-----------------------|
|-----------------|-----------------------|