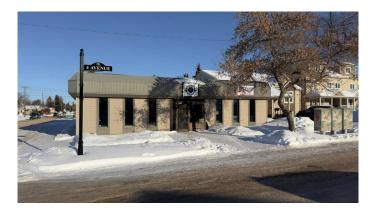

### MOTIVATED SELLER – DON'T MISS THIS OPPORTUNITY!

Prime Investment Opportunity: Unlock the potential of this 4,907.5 sq. ft. commercial gem  $\hat{a} \in$  " a perfect addition to your portfolio! With two reliable, long-term tenants already in place, this property offers immediate cash flow. Located in a bustling area, this corner-lot beauty is zoned C1, putting you at the heart of commercial activity and just steps from Main Street. Whether you're looking for a secure investment with tenants in place or seeking a property with prime growth potential, this centrally located commercial space is calling your name. Act fast  $\hat{a} \in$  "opportunities like this don't last!

#### **Community Information**

| Address        | 902 4 Avenue               |
|----------------|----------------------------|
| Subdivision    | Wainwright                 |
| City           | Wainwright                 |
| County         | Wainwright No. 61, M.D. of |
| Province       | Alberta                    |
| Postal Code    | T9W1C6                     |
| Amenities      |                            |
| Parking Spaces | 4                          |

#### Exterior

| Lot Description | Back Lane, Corner Lot |
|-----------------|-----------------------|
|-----------------|-----------------------|