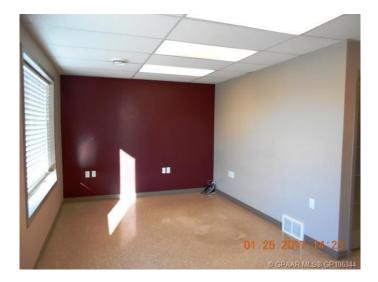

#### \$13

0 Bedroom, 0.00 Bathroom, Commercial on 0.00 Acres

Richmond Industrial Park, Grande Prairie, Alberta

FOR LEASE: SHOP/MN FLR/2ND

FLR/OFC/CONDO: 2,760 +/- sq.ft. in multi tenant condo. SHOP: 1,380 +/- sq.ft. (23'x60' +/-), one manual lift OHD (12'x14'), 100A/3 phase, fluorescent lighting, sump, OH unit heater, one washroom and 16' clear ceiling height MN FLR OFC: 690 +/- sq.ft.(23'x30'), vinyl composite tile floors, painted walls, t-bar ceiling, fluorescent lighting, a/c & one washroom 2ND FLR OFC: 690 +/sq.ft.(23'x30'), vinyl flrs, painted walls, t-bar ceiling, fluorescent ltg, a/c, & one washroom PARKING: Proportionate share ZONING: IG-General Ind. LOCATION: Richmond Ind. RENT:\$2,990.00/mo (\$13/sq.ft.) + GST 2025 BUDGETED NET COSTS:\$1,283.33/mo (\$5.58/sq.ft.) + GST CONDO FEE:\$385.00/mo + GST UTILITIES: Paid direct by tenant: GAS/PWR/WTR AVAILABLE: immediate **SUPPLEMENTS: Total Monthly Payment &** Floor Plan. To obtain copies of SUPPLEMENTS not visible on this site please contact REALTOR®.