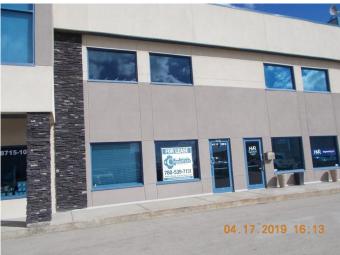

# \$13 - 110, 8715 109 Street, Grande Prairie

MLS® #A2185686

#### \$13

0 Bedroom, 0.00 Bathroom, Commercial on 0.00 Acres

Richmond Industrial Park, Grande Prairie, Alberta

FOR LEASE: SHOP/MN FLR/2ND

FLR/OFC/CONDO: 2,760 +/- sq.ft. in multi tenant condo. SHOP: 1,380 +/- sq.ft. (23'x60' +/-), one manual lift OHD (12'x14'), 100A/3 phase, fluorescent lighting, sump, OH unit heater, one washroom and 16' clear ceiling height MN FLR OFC: 690 +/- sq.ft.(23'x30'), vinyl composite tile floors, painted walls, t-bar ceiling, fluorescent lighting, a/c & one washroom 2ND FLR OFC: 690 +/sq.ft.(23'x30'), vinyl flrs, painted walls, t-bar ceiling, fluorescent ltg, a/c, & one washroom PARKING: Proportionate share ZONING: IG-General Ind. LOCATION: Richmond Ind. RENT:\$2,990.00/mo (\$13/sq.ft.) + GST 2025 BUDGETED NET COSTS:\$1,283.33/mo (\$5.58/sq.ft.) + GST CONDO FEE:\$385.00/mo + GST UTILITIES: Paid direct by tenant: GAS/PWR/WTR AVAILABLE: immediate **SUPPLEMENTS: Total Monthly Payment &** Floor Plan. To obtain copies of SUPPLEMENTS not visible on this site please contact REALTOR®.