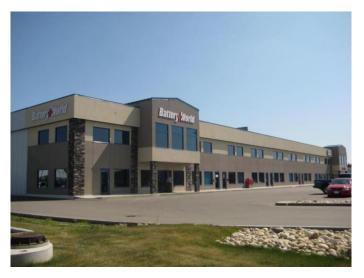

# \$13 - 110, 8715 109 Street, Grande Prairie

MLS® #A2185686

#### \$13

0 Bedroom, 0.00 Bathroom, Commercial on 0.00 Acres

Richmond Industrial Park, Grande Prairie, Alberta

FOR LEASE: SHOP/MN FLR/2ND

FLR/OFC/CONDO: 2,760 +/- sq.ft. in multi tenant condo. SHOP: 1,380 +/- sq.ft. (23'x60' +/-), one manual lift OHD (12'x14'), 100A/3 phase, fluorescent lighting, sump, OH unit heater, one washroom and 16' clear ceiling height MN FLR OFC: 690 +/- sq.ft.(23'x30'), vinyl composite tile floors, painted walls, t-bar ceiling, fluorescent lighting, a/c & one washroom 2ND FLR OFC: 690 +/sq.ft.(23'x30'), vinyl flrs, painted walls, t-bar ceiling, fluorescent ltg, a/c, & one washroom PARKING: Proportionate share ZONING: IG-General Ind. LOCATION: Richmond Ind. RENT:\$2,990.00/mo (\$13/sq.ft.) + GST 2025 BUDGETED NET COSTS:\$1,283.33/mo (\$5.58/sq.ft.) + GST CONDO FEE:\$385.00/mo + GST UTILITIES: Paid direct by tenant: GAS/PWR/WTR AVAILABLE: immediate **SUPPLEMENTS: Total Monthly Payment &** Floor Plan. To obtain copies of SUPPLEMENTS not visible on this site please contact REALTOR®.