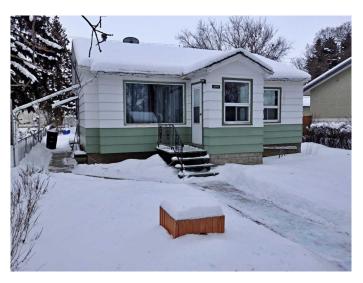

# \$179,000 - 4717 53 Avenue, Vermilion

MLS® #A2185599

## \$179,000

3 Bedroom, 2.00 Bathroom, 800 sqft Residential on 0.14 Acres

Vermilion, Vermilion, Alberta

Rock Solid Bungalow! Located on one of the more beautifully treed avenues in Vermilion, AB. The home supplies 2 beds / 1 bathroom upstairs while providing a 1 bedroom, self-contained, basement suite. Recent updates include: all new flooring & paint upstairs, HWT, water main, as well as roughly half the windows being replaced to vinyl. A brand-new tin roof will also be installed as soon as possible (weather permitting.) The backyard supplies a double-detached garage (20'x20') which is heated and is currently used as a "She-Shed" or "Man-Cave." Also in the mostly fenced backyard, a large garden area which was previously used for R.V parking. All appliances set to stay.

#### **Essential Information**

MLS® # A2185599
Price \$179,000

Bedrooms 3
Bathrooms 2.00
Full Baths 2

Square Footage 800
Acres 0.14
Year Built 1950

Type Residential
Sub-Type Detached
Style Bungalow

Status Active