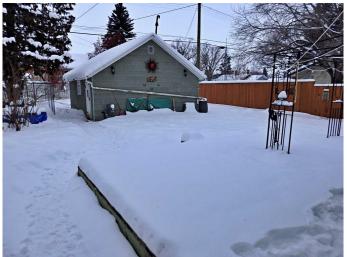

## \$179,000

3 Bedroom, 2.00 Bathroom, 800 sqft Residential on 0.14 Acres

Vermilion, Vermilion, Alberta

Rock Solid Bungalow! Located on one of the more beautifully treed avenues in Vermilion, AB. The home supplies 2 beds / 1 bathroom upstairs while providing a 1 bedroom, self-contained, basement suite. Recent updates include: all new flooring & paint upstairs, HWT, water main, as well as roughly half the windows being replaced to vinyl. A brand-new tin roof will also be installed as soon as possible (weather permitting.) The backyard supplies a double-detached garage (20'x20') which is heated and is currently used as a "She-Shed" or "Man-Cave." Also in the mostly fenced backyard, a large garden area which was previously used for R.V parking. All appliances set to stay.

## **Amenities**

Parking Spaces 2

Parking Double Garage Detached

# of Garages 2

#### **Exterior**

Exterior Features Storage

Lot Description Back Yard, Few Trees, Garden, Gazebo

Roof Asphalt Shingle
Construction Composite Siding
Foundation Poured Concrete