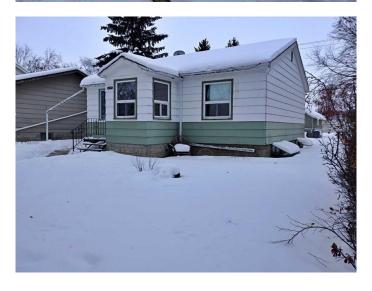

# \$179,000 - 4717 53 Avenue, Vermilion

MLS® #A2185599

## \$179,000

3 Bedroom, 2.00 Bathroom, 800 sqft Residential on 0.14 Acres

Vermilion, Vermilion, Alberta

Rock Solid Bungalow! Located on one of the more beautifully treed avenues in Vermilion, AB. The home supplies 2 beds / 1 bathroom upstairs while providing a 1 bedroom, self-contained, basement suite. Recent updates include: all new flooring & paint upstairs, HWT, water main, as well as roughly half the windows being replaced to vinyl. A brand-new tin roof will also be installed as soon as possible (weather permitting.) The backyard supplies a double-detached garage (20'x20') which is heated and is currently used as a "She-Shed" or "Man-Cave." Also in the mostly fenced backyard, a large garden area which was previously used for R.V parking. All appliances set to stay.

#### **Essential Information**

MLS® # A2185599
Price \$179,000

Bedrooms 3
Bathrooms 2.00
Full Baths 2

Square Footage 800
Acres 0.14
Year Built 1950

Type Residential
Sub-Type Detached
Style Bungalow

Status Active