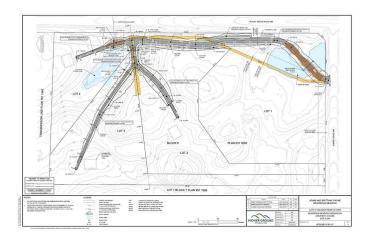

#### \$725,000

0 Bedroom, 0.00 Bathroom, Land on 4.03 Acres

NONE, Rural Rocky View County, Alberta

LOT 4 is the lot that is being offered for sale. Take advantage of one the very few 4 acre lots available in Bearspaw, just steps from the City Limits. This private lot is FULLY SERVICED, treed and is BEAUTIFUL. Easy access to everything. Shopping, YMCA, everything you'd need. No architectural controls in place. Build what you want, when you want. Don't wait too long, this opportunity will not last. The main road in will be paved once the construction has been completed on the homes.Call with any question!