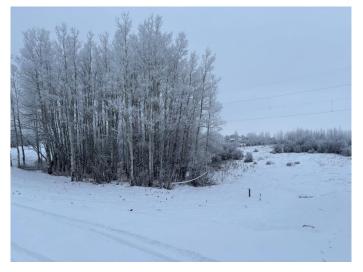

#### \$725,000

0 Bedroom, 0.00 Bathroom, Land on 4.03 Acres

NONE, Rural Rocky View County, Alberta

LOT 4 is the lot that is being offered for sale. Take advantage of one the very few 4 acre lots available in Bearspaw, just steps from the City Limits. This private lot is FULLY SERVICED, treed and is BEAUTIFUL. Easy access to everything. Shopping, YMCA, everything you'd need. No architectural controls in place. Build what you want, when you want. Don't wait too long, this opportunity will not last. The main road in will be paved once the construction has been completed on the homes.Call with any question!