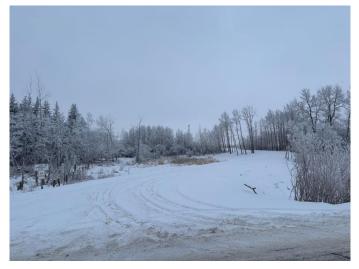

#### \$725,000

0 Bedroom, 0.00 Bathroom, Land on 4.03 Acres

NONE, Rural Rocky View County, Alberta

LOT 4 is the lot that is being offered for sale. Take advantage of one the very few 4 acre lots available in Bearspaw, just steps from the City Limits. This private lot is FULLY SERVICED, treed and is BEAUTIFUL. Easy access to everything. Shopping, YMCA, everything you'd need. No architectural controls in place. Build what you want, when you want. Don't wait too long, this opportunity will not last. The main road in will be paved once the construction has been completed on the homes.Call with any question!