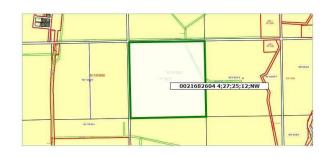

# \$1,925,000 - Township Rd 252 And Range Rd 271, Rural Rocky View County

MLS® #A2185289

#### \$1,925,000

0 Bedroom, 0.00 Bathroom, Land on 160.00 Acres

NONE, Rural Rocky View County, Alberta

This undivided 1/4 section is great for anyone looking to build a dream house on their own land, or to add to their land base around Dalroy and Lyalta. With nothing being subdivided out of the 1/4 it makes for a perfect opportunity to buy and help finance the purchase by subdividing lot's out of the 1/4. With close proximity to Lakes of Muirfield there will always be interest in this property.

#### **Community Information**

| Address     | Township Rd 252 And Range |
|-------------|---------------------------|
| Subdivision | NONE                      |
| City        | Rural Rocky View County   |
| County      | Rocky View County         |
| Province    | Alberta                   |
| Postal Code | T0J1Y0                    |