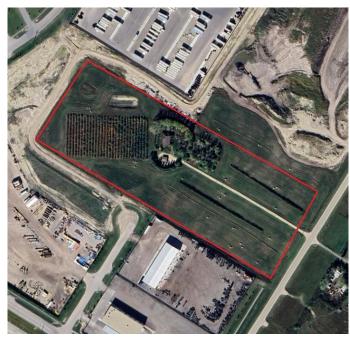

### \$6,000,000

0 Bedroom, 0.00 Bathroom, Commercial on 16.31 Acres

NONE, Rural Rocky View County, Alberta

Opportunity knocks! 16.31 acres +/- zoned Industrial Heavy District in the Balzac East ASP. The opportunities are endless with this property. Property has farm utilities (gas, power, septic tank and a drilled well) on the property. The Sellers will be removing the house, garage and shed prior to possession. Please call for information package!

#### **Essential Information**

MLS® # A2185229 Price \$6,000,000

Bathrooms 0.00 Acres 16.31 Year Built 1994

Type Commercial
Sub-Type Industrial
Status Active

## **Community Information**

Address 261057 Range Road 290

Subdivision NONE

City Rural Rocky View County

County Rocky View County

Province Alberta
Postal Code T4A 3E6