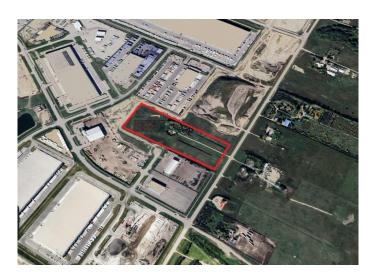

### \$6,000,000

0 Bedroom, 0.00 Bathroom, Commercial on 16.31 Acres

NONE, Rural Rocky View County, Alberta

Opportunity knocks! 16.31 acres +/- zoned Industrial Heavy District in the Balzac East ASP. The opportunities are endless with this property. Property has farm utilities (gas, power, septic tank and a drilled well) on the property. The Sellers will be removing the house, garage and shed prior to possession. Please call for information package!

#### **Essential Information**

MLS® # A2185229 Price \$6,000,000

Bathrooms 0.00 Acres 16.31 Year Built 1994

Type Commercial
Sub-Type Industrial
Status Active

## **Community Information**

Address 261057 Range Road 290

Subdivision NONE

City Rural Rocky View County

County Rocky View County

Province Alberta
Postal Code T4A 3E6