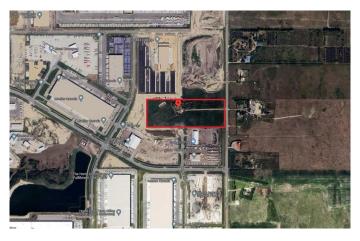

### \$6,000,000

0 Bedroom, 0.00 Bathroom, Commercial on 16.31 Acres

NONE, Rural Rocky View County, Alberta

Opportunity knocks! 16.31 acres +/- zoned Industrial Heavy District in the Balzac East ASP. The opportunities are endless with this property. Property has farm utilities (gas, power, septic tank and a drilled well) on the property. The Sellers will be removing the house, garage and shed prior to possession. Please call for information package!

#### **Essential Information**

MLS® # A2185229 Price \$6,000,000

Bathrooms 0.00 Acres 16.31 Year Built 1994

Type Commercial
Sub-Type Industrial
Status Active

## **Community Information**

Address 261057 Range Road 290

Subdivision NONE

City Rural Rocky View County

County Rocky View County

Province Alberta
Postal Code T4A 3E6