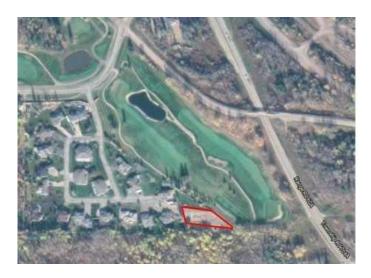

#### \$259,900

0 Bedroom, 0.00 Bathroom, Land on 0.71 Acres

Dunes on 17, Rural Grande Prairie No. 1, County of, Alberta

Amazing opportunity to own the last lot in the gated community of Dunes of 17. This lot is bordering the 17th hole and has picturesque views over looking the river. The lot is 0.71 acres in size and features city water. The lot layout has also been approved to build two residences on it if the buyer desires. There are two sets of services. Have a drive by, you won't be disappointed.