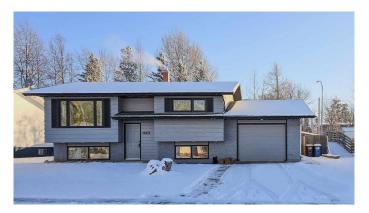

# \$189,900

4 Bedroom, 2.00 Bathroom, 755 sqft Residential on 0.19 Acres

NONE, Grande Cache, Alberta

Welcome to this charming bilevel home on 105th Avenue! Nestled in a fantastic neighborhood with close access to trails, this property offers the perfect combination of comfort and convenience. Ideal for first-time homebuyers or those looking to downsize, this home features 4 bedrooms and 2 bathrooms (a 4-piece and a 2-piece).

## Interior

Interior Features See Remarks

Appliances Microwave, Refrigerator, Washer/Dryer, Stove(s)

Heating Forced Air

Cooling None
Has Basement Yes

Basement Finished, Full