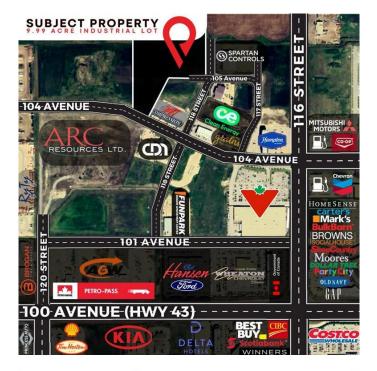

# \$3,996,000 - 11802 104 Avenue, Grande Prairie

MLS® #A2184777

#### \$3,996,000

0 Bedroom, 0.00 Bathroom, Land on 9.99 Acres

Westgate., Grande Prairie, Alberta

Final Phase of Westgate Business Park. Providing you access to the thriving economies in the oil & gas, agriculture, and forestry industries. This High visibility 9.99 -acre Industrial lot offers direct access to all major transportation routes. Close to Grande Prairie Regional Airport and the new Grande Prairie Regional Hospital. Grande Prairie is the service hub for northern Alberta and British Columbia, with a demographic service area of more than 275,000 people. Limited premier lots still available and this is the ideal place to build your business. Wexford offers build-to-suit options to bring your design plans to life. Call a commercial REALTOR® today for more information.

### **Community Information**

| Address     | 11802 104 Avenue |
|-------------|------------------|
| Subdivision | Westgate.        |
| City        | Grande Prairie   |