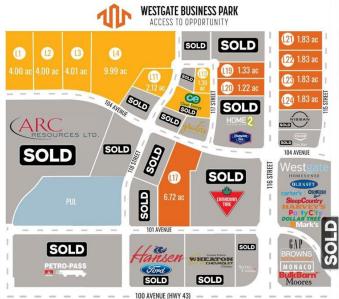

#### \$3,996,000

0 Bedroom, 0.00 Bathroom, Land on 9.99 Acres

Westgate., Grande Prairie, Alberta

Final Phase of Westgate Business Park. Providing you access to the thriving economies in the oil & gas, agriculture, and forestry industries. This High visibility 9.99 -acre Industrial lot offers direct access to all major transportation routes. Close to Grande Prairie Regional Airport and the new Grande Prairie Regional Hospital. Grande Prairie is the service hub for northern Alberta and British Columbia, with a demographic service area of more than 275,000 people. Limited premier lots still available and this is the ideal place to build your business. Wexford offers build-to-suit options to bring your design plans to life. Call a commercial REALTOR® today for more information.

## **FINAL PHASE NOW SELLING**

| County<br>Province<br>Postal Code       | Grande Prairie<br>Alberta<br>T8V 8B5             |  |
|-----------------------------------------|--------------------------------------------------|--|
| <b>Amenities</b><br>Utilities           | Electricity at Lot Line, Natural Gas at Lot Line |  |
| Exterior                                |                                                  |  |
| Lot Description                         | City Lot                                         |  |
| Additional Information                  |                                                  |  |
| Date Listed<br>Days on Market<br>Zoning | January 7th, 2025<br>118<br>IG                   |  |
| Listing Details                         |                                                  |  |