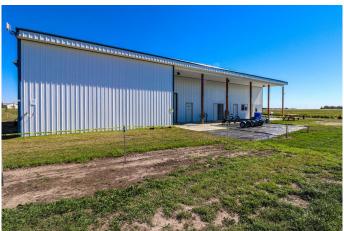

#### ATTENTION INVESTORS !!!

Have you heard of Haskap Berry Farm? It is one of the largest haskap farms in Canada! And it's for sale.

Haskap berries are a new, healthy, tasty and emerging crop in the Agri-Food Industry. They are high in antioxidants and Vitamin C with a robust, bold taste, similar to a juicy blueberry, raspberry, and black currant combined. Haskap Berry Farm is a premium, high-quality operation with 57,000 plants, 57 acres, drip irrigation, a dugout, landscape fabric, a bird control system, and an 8-foot high fence. A new 4,000-square-foot processing and freezing facility was completed in 2020, designed specifically for food safety protocols and large quantity throughput. Food safety programs are in place.

#### Built in 2020

#### **Exterior**

Lot Description Farm Roof Metal

Construction Metal Frame, Metal Siding

Foundation Poured Concrete, Slab