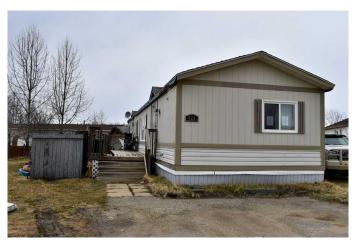

# \$119,900 - 620 2a Avenue Sw, Slave Lake

MLS® #A2184481

## \$119,900

3 Bedroom, 2.00 Bathroom, 1,092 sqft Residential on 0.03 Acres

NONE, Slave Lake, Alberta

READY FOR QUICK POSSESSION! This 1993 mobile home offers 3 bedrooms, 2 full bathrooms, and approximately 1,100 sq. ft. of living space. Situated in a cul-de-sac on a spacious pie-shaped lot, the SE-facing property features a large deck and a fenced yard, perfect for year-round outdoor enjoyment. Inside, you'll find an open floor plan with vaulted ceilings and a skylight in the kitchen creates a bright and airy atmosphere. Enjoy comfortable living and plenty of space to relax and entertain in this home, which features two four-piece bathrooms and a jetted tub in the primary ensuite. Don't miss this fantastic opportunityâ€" a great investment property or a perfect starter home. \*\*\*VENDOR FINANCING AVAILABLE\*\*\*