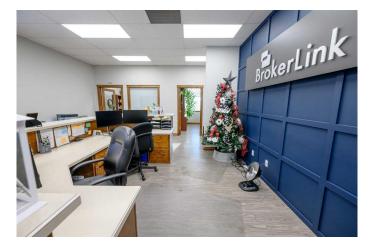

#### \$1,150,000

0 Bedroom, 0.00 Bathroom, Commercial on 0.54 Acres

Royal Oaks., Grande Prairie, Alberta

This meticulously designed standalone building offers a prime investment opportunity with a prestigious AAA tenant on the main floor. The main level boasts 3,069 sq. ft. of space, including 8 offices, a spacious reception area, and a staff kitchen. The lower level is occupied by a second tenant, featuring 2,929 sq. ft., 5 offices, a boardroom, and another large reception area. With ample parking, excellent visibility, and convenient access to the by-pass, this property is perfectly positioned for long-term value. An exceptional addition to any investorâ€<sup>™</sup>s portfolio!