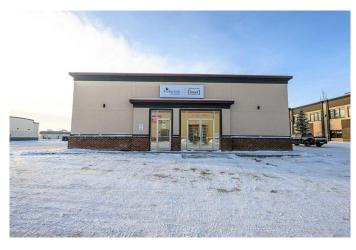

# \$1,150,000 - 11725 105 Street, Grande Prairie

MLS® #A2184371

#### \$1,150,000

0 Bedroom, 0.00 Bathroom, Commercial on 0.54 Acres

Royal Oaks., Grande Prairie, Alberta

This meticulously designed standalone building offers a prime investment opportunity with a prestigious AAA tenant on the main floor. The main level boasts 3,069 sq. ft. of space, including 8 offices, a spacious reception area, and a staff kitchen. The lower level is occupied by a second tenant, featuring 2,929 sq. ft., 5 offices, a boardroom, and another large reception area. With ample parking, excellent visibility, and convenient access to the by-pass, this property is perfectly positioned for long-term value. An exceptional addition to any investorâ€<sup>™</sup>s portfolio!