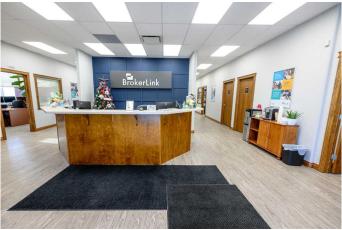

#### \$1,150,000

0 Bedroom, 0.00 Bathroom, Commercial on 0.54 Acres

Royal Oaks., Grande Prairie, Alberta

This meticulously designed standalone building offers a prime investment opportunity with a prestigious AAA tenant on the main floor. The main level boasts 3,069 sq. ft. of space, including 8 offices, a spacious reception area, and a staff kitchen. The lower level is occupied by a second tenant, featuring 2,929 sq. ft., 5 offices, a boardroom, and another large reception area. With ample parking, excellent visibility, and convenient access to the by-pass, this property is perfectly positioned for long-term value. An exceptional addition to any investorâ€<sup>™</sup>s portfolio!