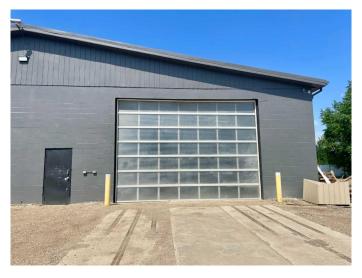

#### \$2,000

0 Bedroom, 0.00 Bathroom, Commercial on 0.00 Acres

Wainwright, Wainwright, Alberta

Industrial shop with 3200 square feet available for lease on the West end of Wainwright. The shop is 40' x 80 with a 2 pc Bathroom, 2 entrance doors and a 14' h x 20' w overhead door. If you are looking for a secure location, this is the place for you. Surrounded by an industrial fence and secured with an automatic gate and cameras will put your mind at ease. Suitable tenants for this Industrial area will be considered and References are required upon application. This 2 year lease includes snow removal at \$2000/month plus utilities and the possibility of renewal at the end of the term. Lease will be available June 1, 2025

Built in 1979

### **Essential Information**

| MLS® #     | A2184215   |
|------------|------------|
| Price      | \$2,000    |
| Bathrooms  | 0.00       |
| Acres      | 0.00       |
| Year Built | 1979       |
| Туре       | Commercial |
| Sub-Type   | Industrial |
| Status     | Active     |

## **Community Information**

| Address     | 2009 1 Street |
|-------------|---------------|
| Subdivision | Wainwright    |
| City        | Wainwright    |

| County<br>Province<br>Postal Code | Wainwright No. 61, M.D. of<br>Alberta<br>T9W 1N4 |  |
|-----------------------------------|--------------------------------------------------|--|
| Interior                          |                                                  |  |
| Heating                           | Radiant                                          |  |
| Exterior                          |                                                  |  |
| Construction                      | Concrete                                         |  |
| Additional Information            |                                                  |  |
| Date Listed                       | December 20th, 2024                              |  |
| Days on Market                    | 128                                              |  |
| Zoning                            | M1                                               |  |