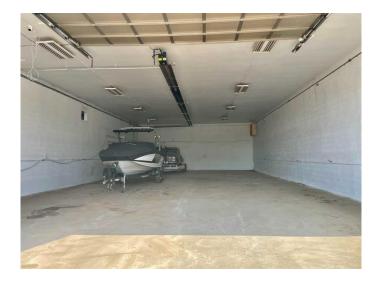

#### \$2,000

0 Bedroom, 0.00 Bathroom, Commercial on 0.00 Acres

Wainwright, Wainwright, Alberta

Industrial shop with 3200 square feet available for lease on the West end of Wainwright. The shop is 40' x 80 with a 2 pc Bathroom, 2 entrance doors and a 14' h x 20' w overhead door. If you are looking for a secure location, this is the place for you. Surrounded by an industrial fence and secured with an automatic gate and cameras will put your mind at ease. Suitable tenants for this Industrial area will be considered and References are required upon application. This 2 year lease includes snow removal at \$2000/month plus utilities and the possibility of renewal at the end of the term. Lease will be available June 1, 2025