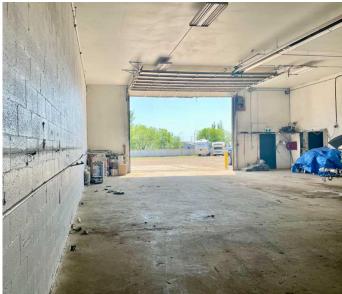

#### \$2,000

0 Bedroom, 0.00 Bathroom, Commercial on 0.00 Acres

Wainwright, Wainwright, Alberta

Industrial shop with 3200 square feet available for lease on the West end of Wainwright. The shop is 40' x 80 with a 2 pc Bathroom, 2 entrance doors and a 14' h x 20' w overhead door. If you are looking for a secure location, this is the place for you. Surrounded by an industrial fence and secured with an automatic gate and cameras will put your mind at ease. Suitable tenants for this Industrial area will be considered and References are required upon application. This 2 year lease includes snow removal at \$2000/month plus utilities and the possibility of renewal at the end of the term. Lease will be available June 1, 2025