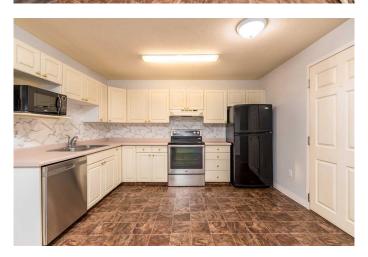

#### Interior

Interior Features See Remarks

Appliances Dishwasher, Dryer, Microwave, Range Hood, Refrigerator, Washer,

Central Air Conditioner, Stove(s)

Heating Forced Air, Natural Gas

Cooling Central Air