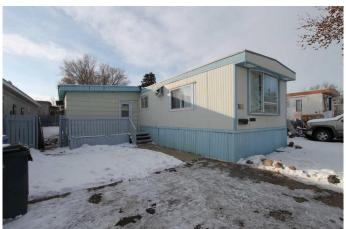

## \$151,000

3 Bedroom, 1.00 Bathroom, 1,118 sqft Residential on 0.08 Acres

SW Hill, Medicine Hat, Alberta

NO LOT RENT! Affordable living in this 1116 Sq/ft mobile situated in Tower Estates. This spacious home features 3 bedrooms, full 4 piece bath with large tub and large family room addition. The kitchen has an abundance of cabinets and is combined with the living room to maximize the large open space suitable for any size furniture. Rear deck looks onto a landscaped and fenced back yard with a shed for extra storage. Comes complete with a full appliance package and 3 window a/c units for temperature control during the warmer months. Can be quick possession.

### **Exterior**

Exterior Features None

Lot Description Landscaped

Roof Membrane, Asphalt Shingle

Construction Metal Frame, Metal Siding, Wood Frame

Foundation Other