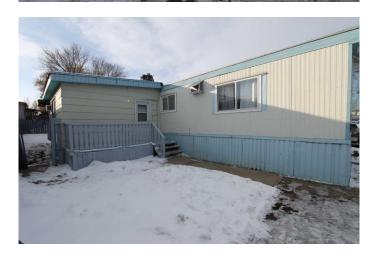

## \$151,000

3 Bedroom, 1.00 Bathroom, 1,118 sqft Residential on 0.08 Acres

SW Hill, Medicine Hat, Alberta

NO LOT RENT! Affordable living in this 1116 Sq/ft mobile situated in Tower Estates. This spacious home features 3 bedrooms, full 4 piece bath with large tub and large family room addition. The kitchen has an abundance of cabinets and is combined with the living room to maximize the large open space suitable for any size furniture. Rear deck looks onto a landscaped and fenced back yard with a shed for extra storage. Comes complete with a full appliance package and 3 window a/c units for temperature control during the warmer months. Can be quick possession.

### **Exterior**

Exterior Features None

Lot Description Landscaped

Roof Membrane, Asphalt Shingle

Construction Metal Frame, Metal Siding, Wood Frame

Foundation Other