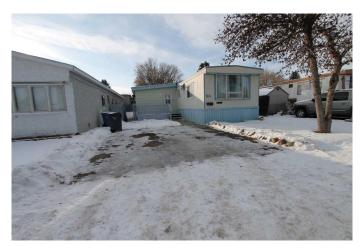

## \$151,000

3 Bedroom, 1.00 Bathroom, 1,118 sqft Residential on 0.08 Acres

SW Hill, Medicine Hat, Alberta

NO LOT RENT! Affordable living in this 1116 Sq/ft mobile situated in Tower Estates. This spacious home features 3 bedrooms, full 4 piece bath with large tub and large family room addition. The kitchen has an abundance of cabinets and is combined with the living room to maximize the large open space suitable for any size furniture. Rear deck looks onto a landscaped and fenced back yard with a shed for extra storage. Comes complete with a full appliance package and 3 window a/c units for temperature control during the warmer months. Can be quick possession.

### **Exterior**

Exterior Features None

Lot Description Landscaped

Roof Membrane, Asphalt Shingle

Construction Metal Frame, Metal Siding, Wood Frame

Foundation Other