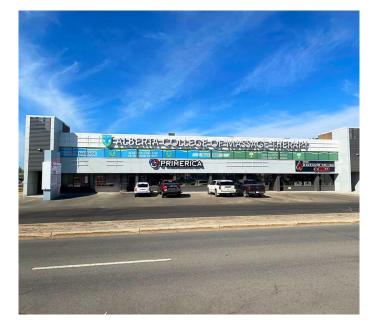

# \$5,000 - A & B, 11402 100 Street, Grande Prairie

MLS® #A2184022

#### \$5,000

0 Bedroom, 0.00 Bathroom, Commercial on 0.00 Acres

VLA Montrose, Grande Prairie, Alberta

Commercial Space with Excellent Exposure -Prime Lease Opportunity: 4,651 sq ft with 1,266 sq ft mezzanine

This versatile property offers 2742 sq. ft. of main floor retail space, plus a 1909 sq ft shop with a 1,267 sq. ft. mezzanine, for a total of 5,918 sq. ft. Located on 100 Street, offering excellent exposure for your business. The 2742 sq ft open retail space includes 2 washrooms and could be converted to offices if preferred. The rear shop is 31' long with a 14' x 14' overhead door and an additional washroom located on the mezzanine level. Ideal for retail, storage, or other commercial uses. The owner is willing to work with tenants on improvements.

Base rent is \$5,000.00 per month, with a triple net charge of \$7.61 per sq. ft that includes all utilities.

Contact a Commercial REALTOR today to schedule a viewing.

Built in 1980