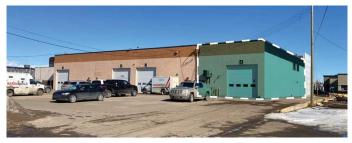

This versatile property offers 2742 sq. ft. of main floor retail space, plus a 1909 sq ft shop with a 1,267 sq. ft. mezzanine, for a total of 5,918 sq. ft. Located on 100 Street, offering excellent exposure for your business. The 2742 sq ft open retail space includes 2 washrooms and could be converted to offices if preferred. The rear shop is 31' long with a 14' x 14' overhead door and an additional washroom located on the mezzanine level. Ideal for retail, storage, or other commercial uses. The owner is willing to work with tenants on improvements.