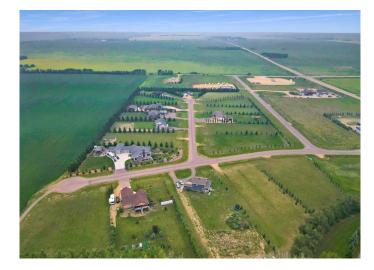

### N/A, Rimbey, Alberta

RARE FIND! Over an acre on the very outskirts of town with a VIEW!! SERVICES very conveniently tied into municipal utility lines and the lot is READY to build on! This pie-shaped lot is on the quiet cul-de-sac of Evergreen Estates and already includes sought after improvements such as power, gas and phone line along property edge, water and sewer conveniently stubbed into town services, landscaped lawn, beautiful Evergreen tree lines on all three sides of property, established approach, proper drainage - an acreage for your dream home just does not get more turnkey than this! Designed for those who want the privacy and space of the country, easy access to main routes, yet still be walking distance to town amenities - this is the property you have been searching for! Seven times larger than the average town lot with additional emergency access, modern street lighting, fire hydrants and simple architectural restrictions secure your investment for the long term. The friendly Town of Rimbey offers a hospital and clinic, schools (K-12), Aquatic Centre, Historical PasKaPoo Park, hockey rinks, curling rink, community event centre, various sports fields, Rimbey Agrim Rodeo Grounds & Indoor Arena, Central Alberta Raceways plus multiple great restaurants, coffee shops, grocery stores and even a local brewery! Minutes away, explore Gull Lake, Parkland Beach and multiple campgrounds within a 15 minute drive. Contact your favourite REALTOR® for