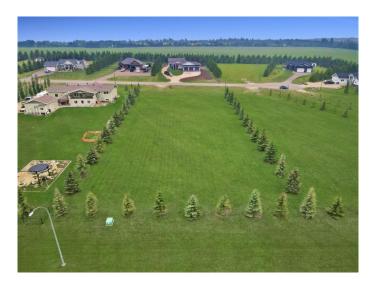

# \$109,900

0 Bedroom, 0.00 Bathroom, Land on 1.01 Acres

N/A, Rimbey, Alberta

A TURNKEY acreage to build your dream home on with a VIEW! This is the perfect lot that you've been searching for! On the outskirts of the friendly community of Rimbey yet still within town limits, this fully serviced, FULL ONE ACRE LOT saves you time and money on your future build! Located on a quiet cul-de-sac, enjoy privacy of the landscaped lawn with beautiful evergreen tree lines on all three sides. Overlooking the prairies, this lot checks all the boxes! FULL SERVICES, paved access, already built approach, water and sewer conveniently stubbed into town services, power line, gas line and phone line along property edge plus proper drainage throughout - you cannot find anything else like this! Walking distance to main town amenities plus many nearby attractions, make Evergreen Estates an easy place to call home. Enjoy being nearby the Rimbey Aquatic Centre, Historical PasKaPoo Park, Community Centre with hockey rink, curling rink and event centre, Schools (K-12), Rimbey Hospital & Care Centre, baseball diamonds, football and soccer fields, Rimbey Agrim Rodeo Grounds & Indoor Arena and Central Alberta Raceways. Gull Lake, Parkland Beach and camping are all within a 15 minute drive. Additional emergency access, modern street lighting, fire hydrants and simple architectural restrictions secure your investment for the long term. Even pick your own neighbours or add more space with the lot directly beside also being available for sale (6217 Evergreen Close)!

## **Exterior**

Lot Description Cul-De-Sac, Landscaped, Lawn, Street Lighting, Treed, Gentle Sloping