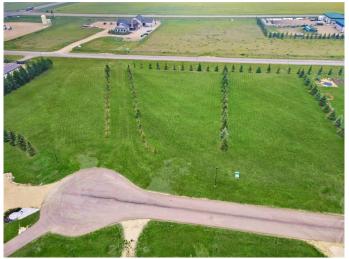

# \$109,900

0 Bedroom, 0.00 Bathroom, Land on 1.01 Acres

N/A, Rimbey, Alberta

A TURNKEY acreage to build your dream home on with a VIEW! This is the perfect lot that you've been searching for! On the outskirts of the friendly community of Rimbey yet still within town limits, this fully serviced, FULL ONE ACRE LOT saves you time and money on your future build! Located on a quiet cul-de-sac, enjoy privacy of the landscaped lawn with beautiful evergreen tree lines on all three sides. Overlooking the prairies, this lot checks all the boxes! FULL SERVICES, paved access, already built approach, water and sewer conveniently stubbed into town services, power line, gas line and phone line along property edge plus proper drainage throughout - you cannot find anything else like this! Walking distance to main town amenities plus many nearby attractions, make Evergreen Estates an easy place to call home. Enjoy being nearby the Rimbey Aquatic Centre, Historical PasKaPoo Park, Community Centre with hockey rink, curling rink and event centre, Schools (K-12), Rimbey Hospital & Care Centre, baseball diamonds, football and soccer fields, Rimbey Agrim Rodeo Grounds & Indoor Arena and Central Alberta Raceways. Gull Lake, Parkland Beach and camping are all within a 15 minute drive. Additional emergency access, modern street lighting, fire hydrants and simple architectural restrictions secure your investment for the long term. Even pick your own neighbours or add more space with the lot directly beside also being available for sale (6217 Evergreen Close)!

## **Exterior**

Lot Description Cul-De-Sac, Landscaped, Lawn, Street Lighting, Treed, Gentle Sloping