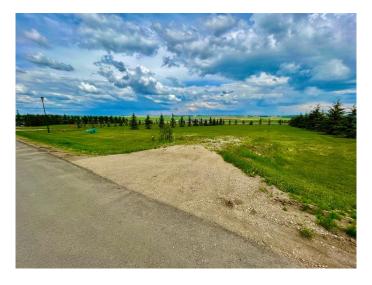

# \$109,900

0 Bedroom, 0.00 Bathroom, Land on 1.01 Acres

N/A, Rimbey, Alberta

A TURNKEY acreage to build your dream home on with a VIEW! This is the perfect lot that you've been searching for! On the outskirts of the friendly community of Rimbey yet still within town limits, this fully serviced, FULL ONE ACRE LOT saves you time and money on your future build! Located on a quiet cul-de-sac, enjoy privacy of the landscaped lawn with beautiful evergreen tree lines on all three sides. Overlooking the prairies, this lot checks all the boxes! FULL SERVICES, paved access, already built approach, water and sewer conveniently stubbed into town services, power line, gas line and phone line along property edge plus proper drainage throughout - you cannot find anything else like this! Walking distance to main town amenities plus many nearby attractions, make Evergreen Estates an easy place to call home. Enjoy being nearby the Rimbey Aquatic Centre, Historical PasKaPoo Park, Community Centre with hockey rink, curling rink and event centre, Schools (K-12), Rimbey Hospital & Care Centre, baseball diamonds, football and soccer fields, Rimbey Agrim Rodeo Grounds & Indoor Arena and Central Alberta Raceways. Gull Lake, Parkland Beach and camping are all within a 15 minute drive. Additional emergency access, modern street lighting, fire hydrants and simple architectural restrictions secure your investment for the long term. Even pick your own neighbours or add more space with the lot directly beside also being available for sale (6217 Evergreen Close)!

## **Exterior**

Lot Description Cul-De-Sac, Landscaped, Lawn, Street Lighting, Treed, Gentle Sloping