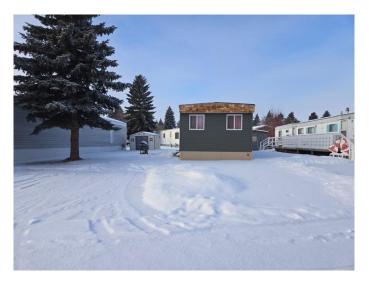

# \$109,911 - 90 Parkland Acres, Lacombe

MLS® #A2183844

## \$109,911

2 Bedroom, 1.00 Bathroom, 780 sqft Mobile on 0.00 Acres

Parkland Trailer Park, Lacombe, Alberta

Discover modern living in this beautifully renovated 2-bedroom mobile home! Every detail has been thoughtfully updated to ensure a fresh and stylish space for its next owner. The home has brand-new windows, providing abundant natural light, along with newly installed walls and flooring, creating a sleek and inviting interior. The heart of the home is the fully renovated kitchen, featuring updated cabinetry, countertops, and finishes that blend style with practicality.

On the exterior, enjoy the peace of mind offered by, durable siding, and updated skirting, all designed for long-lasting quality and appeal. Also there has been a new furnace and hot water tank installed in 2024. Whether you're looking for a cozy retreat or a move-in ready residence, this home checks all the boxes.