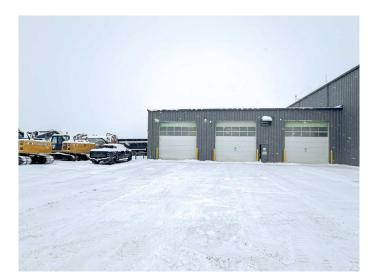

### \$16

0 Bedroom, 0.00 Bathroom, Commercial on 3.00 Acres

NONE, Wembley, Alberta

This 7,500 SF space, located in a fully demised multi-tenant property, boasts three 100-foot bays with three 16' x 16' overhead doors and includes 3 acres of fenced and graveled yard for secure equipment storage and operations. Positioned directly off Highway 43 just north of Wembley, this property offers exceptional accessibility at an affordable price. For those requiring more space, up to an additional 10 acres can be leased at \$1,500 per acre as requested. Don't miss outâ€"contact your local Commercial Realtor® today to arrange a viewing or for more details.