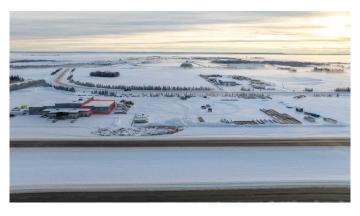

### \$16

0 Bedroom, 0.00 Bathroom, Commercial on 3.00 Acres

NONE, Wembley, Alberta

This 7,500 SF space, located in a fully demised multi-tenant property, boasts three 100-foot bays with three 16' x 16' overhead doors and includes 3 acres of fenced and graveled yard for secure equipment storage and operations. Positioned directly off Highway 43 just north of Wembley, this property offers exceptional accessibility at an affordable price. For those requiring more space, up to an additional 10 acres can be leased at \$1,500 per acre as requested. Don't miss outâ€"contact your local Commercial Realtor® today to arrange a viewing or for more details.