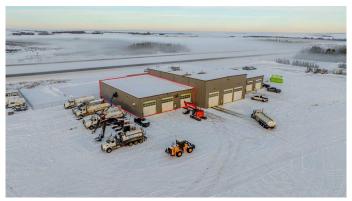

### \$16

0 Bedroom, 0.00 Bathroom, Commercial on 3.00 Acres

NONE, Wembley, Alberta

This 7,500 SF space, located in a fully demised multi-tenant property, boasts three 100-foot bays with three 16' x 16' overhead doors and includes 3 acres of fenced and graveled yard for secure equipment storage and operations. Positioned directly off Highway 43 just north of Wembley, this property offers exceptional accessibility at an affordable price. For those requiring more space, up to an additional 10 acres can be leased at \$1,500 per acre as requested. Don't miss outâ€"contact your local Commercial Realtor® today to arrange a viewing or for more details.