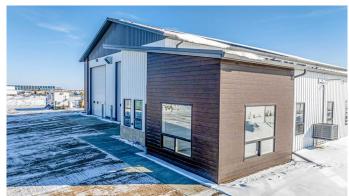

#### \$26

0 Bedroom, 0.00 Bathroom, Commercial on 2.47 Acres

Crossroads South, Rural Grande Prairie No. 1, County of, Alberta

This new construction industrial building boasts of two 110' pull-thru bays located just south of Highway 43 in the County of Grande Prairie. The property offers 6,050 SF of shop space with four 16'W by 18'H overhead doors, a large trough in the south bay, which is ideal for washing, and a dual-compartment sump in the north bay. Well-designed office area includes a reception, three offices, and a boardroom/lunchroom with two washrooms. All of this is situated on a 2.47-acre well gravel and fenced yard in the McRae Industrial Park. The property is not yet assessed but Additional Rent is estimated at \$4.00 PSF. To view call your Commercial Realtor® today.