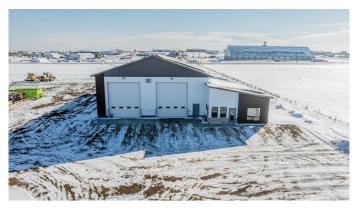

#### \$26

0 Bedroom, 0.00 Bathroom, Commercial on 2.47 Acres

Crossroads South, Rural Grande Prairie No. 1, County of, Alberta

This new construction industrial building boasts of two 110' pull-thru bays located just south of Highway 43 in the County of Grande Prairie. The property offers 6,050 SF of shop space with four 16'W by 18'H overhead doors, a large trough in the south bay, which is ideal for washing, and a dual-compartment sump in the north bay. Well-designed office area includes a reception, three offices, and a boardroom/lunchroom with two washrooms. All of this is situated on a 2.47-acre well gravel and fenced yard in the McRae Industrial Park. The property is not yet assessed but Additional Rent is estimated at \$4.00 PSF. To view call your Commercial Realtor® today.