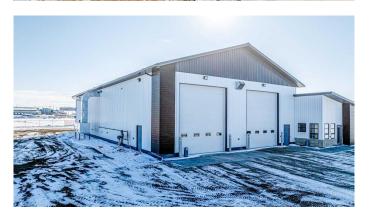

#### \$26

0 Bedroom, 0.00 Bathroom, Commercial on 2.47 Acres

Crossroads South, Rural Grande Prairie No. 1, County of, Alberta

This new construction industrial building boasts of two 110' pull-thru bays located just south of Highway 43 in the County of Grande Prairie. The property offers 6,050 SF of shop space with four 16'W by 18'H overhead doors, a large trough in the south bay, which is ideal for washing, and a dual-compartment sump in the north bay. Well-designed office area includes a reception, three offices, and a boardroom/lunchroom with two washrooms. All of this is situated on a 2.47-acre well gravel and fenced yard in the McRae Industrial Park. The property is not yet assessed but Additional Rent is estimated at \$4.00 PSF. To view call your Commercial Realtor® today.