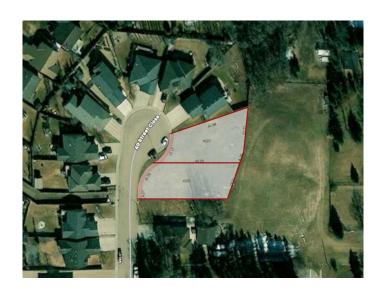

### \$150,900

0 Bedroom, 0.00 Bathroom, Land on 0.41 Acres

Riverside, Ponoka, Alberta

Excellent opportunity to own a side by side lots with huge potential! Located in a newer subdivision in Riverside, the combined square footage is close to 18,000 sq ft with walkout potential. Incredible views of the town can be enjoyed looking west and it backs on to a green space at the back. These lots are the last remaining in this cul-de-sac of newer upscale homes. Restrictive Covenant is on title to protect your investment. Lot grade is available if desired. Definitely a prime location on which to build your dream home with extra elbow room for a detached garage, garden or whatever your outside dreams desire!