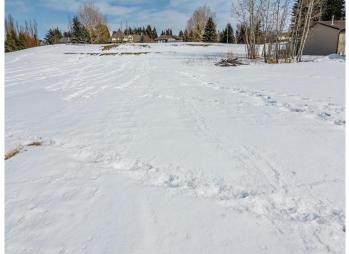

#### \$76,900

0 Bedroom, 0.00 Bathroom, Land on 0.21 Acres

Riverside, Ponoka, Alberta

Excellent opportunity to own a large lot with huge potential! Located in a newer subdivision in Riverside, this property is 9009 sq ft with walkout potential. Incredible views of the town can be enjoyed looking west and it backs on to a green space at the back. This is one of two lots left in this culdesac of new homes. Restrictive Covenant is on title to protect your investment. Lot grade is available if desired. Definitely a prime lot on which to build your dream home!