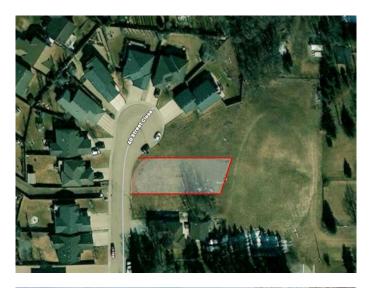

#### \$76,900

0 Bedroom, 0.00 Bathroom, Land on 0.21 Acres

Riverside, Ponoka, Alberta

Excellent opportunity to own a large lot with huge potential! Located in a newer subdivision in Riverside, this property is 9009 sq ft with walkout potential. Incredible views of the town can be enjoyed looking west and it backs on to a green space at the back. This is one of two lots left in this culdesac of new homes. Restrictive Covenant is on title to protect your investment. Lot grade is available if desired. Definitely a prime lot on which to build your dream home!