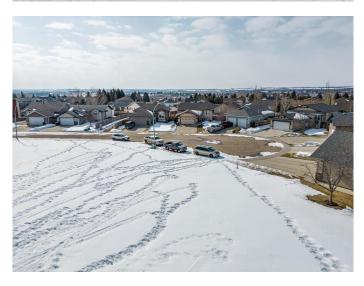

#### \$76,900

0 Bedroom, 0.00 Bathroom, Land on 0.21 Acres

Riverside, Ponoka, Alberta

Excellent opportunity to own a large lot with huge potential! Located in a newer subdivision in Riverside, this property is 9009 sq ft with walkout potential. Incredible views of the town can be enjoyed looking west and it backs on to a green space at the back. This is one of two lots left in this culdesac of new homes. Restrictive Covenant is on title to protect your investment. Lot grade is available if desired. Definitely a prime lot on which to build your dream home!