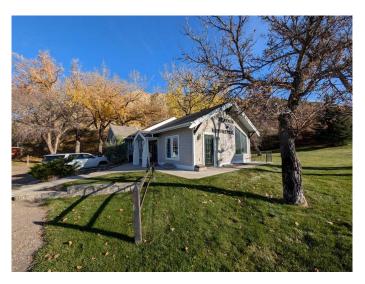

#### \$1,950

0 Bedroom, 0.00 Bathroom, Commercial on 0.00 Acres

Crestwood-Norwood, Medicine Hat, Alberta

Presenting an exceptional opportunity to acquire a prime office space situated at the base of Dunmore Hill, in a high-traffic area that boasts excellent visibility. As you step inside this character-rich building, you're greeted with a warm and inviting atmosphere. A total of 1700 square feet of space features a welcoming waiting area complete with a charming fireplace and a reception area that offers a view into a large showcase room. The showcase room itself is a standout, featuring vaulted ceilings, another fireplace, and direct access to the outdoors. The main level is thoughtfully designed with two spacious offices, a versatile work area, and a full bathroom. Additionally, the basement area provides another 400 sq. ft. of potential, including a kitchen area, cooler, convenient 2-piece bathroom and separate exterior entrance. The property is surrounded by beautifully landscaped grounds, nestled among the picturesque coulee hills and mature trees. This unique opportunity is not to be missed! (Main Floor 1300SF & Basement 400SF)Monthly Gross Rent of \$1950+GST includes parking and utilities.