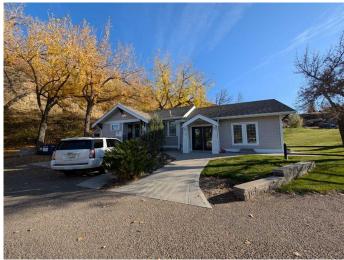

#### \$1,950

0 Bedroom, 0.00 Bathroom, Commercial on 0.00 Acres

Crestwood-Norwood, Medicine Hat, Alberta

Presenting an exceptional opportunity to acquire a prime office space situated at the base of Dunmore Hill, in a high-traffic area that boasts excellent visibility. As you step inside this character-rich building, you're greeted with a warm and inviting atmosphere. A total of 1700 square feet of space features a welcoming waiting area complete with a charming fireplace and a reception area that offers a view into a large showcase room. The showcase room itself is a standout, featuring vaulted ceilings, another fireplace, and direct access to the outdoors. The main level is thoughtfully designed with two spacious offices, a versatile work area, and a full bathroom. Additionally, the basement area provides another 400 sq. ft. of potential, including a kitchen area, cooler, convenient 2-piece bathroom and separate exterior entrance. The property is surrounded by beautifully landscaped grounds, nestled among the picturesque coulee hills and mature trees. This unique opportunity is not to be missed! (Main Floor 1300SF & Basement 400SF)Monthly Gross Rent of \$1950+GST includes parking and utilities.