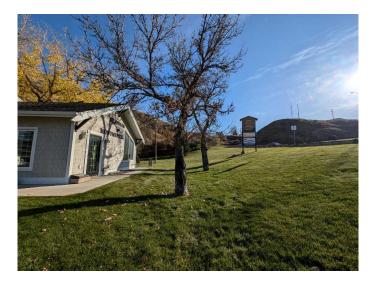

#### \$1,950

0 Bedroom, 0.00 Bathroom, Commercial on 0.00 Acres

Crestwood-Norwood, Medicine Hat, Alberta

Presenting an exceptional opportunity to acquire a prime office space situated at the base of Dunmore Hill, in a high-traffic area that boasts excellent visibility. As you step inside this character-rich building, you're greeted with a warm and inviting atmosphere. A total of 1700 square feet of space features a welcoming waiting area complete with a charming fireplace and a reception area that offers a view into a large showcase room. The showcase room itself is a standout, featuring vaulted ceilings, another fireplace, and direct access to the outdoors. The main level is thoughtfully designed with two spacious offices, a versatile work area, and a full bathroom. Additionally, the basement area provides another 400 sq. ft. of potential, including a kitchen area, cooler, convenient 2-piece bathroom and separate exterior entrance. The property is surrounded by beautifully landscaped grounds, nestled among the picturesque coulee hills and mature trees. This unique opportunity is not to be missed! (Main Floor 1300SF & Basement 400SF)Monthly Gross Rent of \$1950+GST includes parking and utilities.