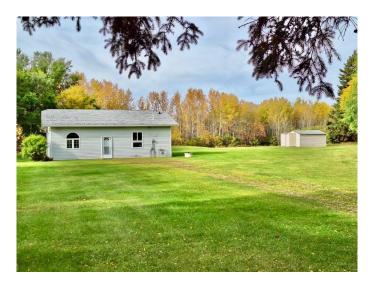

## \$210,000

3 Bedroom, 1.00 Bathroom, 1,018 sqft Residential on 0.74 Acres

Lac La Biche, Lac La Biche, Alberta

Missawawi Phase 2 is the perfect place to live in a small home in the country by a lake! The place is like new! It would make a great starter home, or perfect get away cabin. It has 3 bedrooms, an open concept kitchen, dining, living room area with big picture window facing the backyard. From the backyard, you can walk down to the lake. The piece is .74 acres and has plenty of room to build and grow on. The playground and mailboxes are walking distance away. The roads are paved in the subdivision and to Lac la Biche and Plamondon. You can drive to either place to pick up supplies in about 15 minutes! There are boating and fishing lakes in Lac la Biche County, as well as a Golf Course, swimming pool, Recreation Centre, and more! Call to book your viewing!

#### **Exterior**

Exterior Features None

Lot Description Back Yard, Backs on to Park/Green Space, Front Yard, Lawn, Pie

Shaped Lot, Cleared, Open Lot

Roof Asphalt Shingle

Construction Concrete, Vinyl Siding, Wood Frame