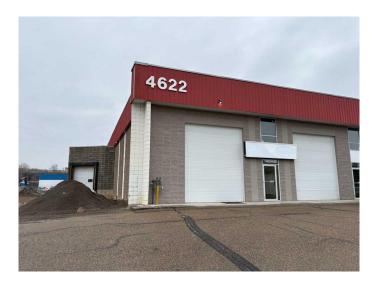

# \$6 - 1, 4622 61 Street, Red Deer

MLS® #A2183062

#### \$6

0 Bedroom, 0.00 Bathroom, Commercial on 2.50 Acres

Riverside Light Industrial Park, Red Deer, Alberta

A multi-tenant building in the central and desirable location of Riverside Light Industrial Park. Parking at the front of the building is paved with 2 overhead doors at grade level. There is a side loading dock with a manual Dock Leveler and an additional grade level dock in the rear of the warehouse. With 6,472 square feet of open warehouse, the space offers flexibility for various use/operations. 2 washrooms and a 262 square foot office/reception complete the space. Total space is 6,784 square feet. Current NNN is \$4.60 per sq. ft. for 2025. Property Taxes are included in NNN. The Annual Basic Rent is \$6.00 per sq. ft. (for the first year only of a 5 year lease with escalations for a well qualified tenant) per month plus G.S.T.

## **Community Information**

Address 1, 4622 61 Street

Subdivision Riverside Light Industrial Park

City Red Deer County Red Deer

Province Alberta

Postal Code T4N 2R2