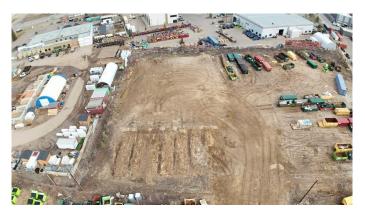

#### \$8,500

0 Bedroom, 0.00 Bathroom, Commercial on 0.00 Acres

Gregoire Park, Fort McMurray, Alberta

Premier Commercial Leasing Opportunity in Fort McMurray

Discover unparalleled potential with our exclusive 1-acre laydown lot, strategically located in the thriving heart of industrial and commercial land in Gregoire Park in Fort McMurray. This prime property, available for lease beginning February 1, 2024, presents a unique opportunity for businesses seeking to expand or establish their presence in a dynamic commercial environment.

Strategic Location: Nestled within the bustling town of Fort McMurray, this lot offers easy access to local amenities and transportation networks, making it an ideal hub for operations.

Secure and Gated Facility: Prioritizing your business's security, the property is encompassed within a fully gated area, ensuring peace of mind and a safe environment for your operations.

Energized Site Equipped with reliable power supply, this lot caters to a diverse range of business needs, from construction and storage.

Flexibility and Potential: With ample space and versatile usage options, this lot is a canvas for your entrepreneurial vision, offering numerous possibilities for business growth and development.