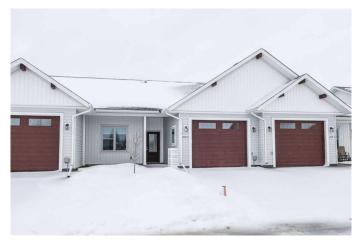

# \$395,000

2 Bedroom, 2.00 Bathroom, 1,161 sqft Residential on 0.09 Acres

Parkdale, Stettler, Alberta

This one-third triplex home with ground level access has just become available in Stettler. Properties like this with no stairs are hard to find making it ideal for anyone using a wheelchair or walker. This home is a fantastic option for people wanting to down size, move off the farm, or just enjoy the luxury of a brand-new home. This home has all the features: upgraded board and batten vinyl siding; triple pane windows; fibreglass wood grain front door; luxury vinyl plank flooring; under floor as well as forced air heat; and so much more. The kitchen is amazing with upgraded, custom, shaker-style kitchen cabinets that reach to the ceiling, an island which allows for extra seating, and a tiled backsplash. The dining area flows into the living room which has big windows and a patio door facing the back yard. This home has a huge primary bedroom with a walk-in closet and a sleek ensuite with a walk-in shower. There is a second bedroom, a main bathroom with a tub and shower, a spacious laundry room, and hall closets for storage. There is an oversized, single car garage with access to the mechanical room. The yard has been landscaped with sod, ready for you to enjoy in this spring. There is a concrete front verandah, sidewalk, driveway, and rear patio. This home is situated in a newly developed neighbourhood in a quiet part of town. The ag grounds are directly behind you, so there are no residential neighbours facing your backyard. This location is great as it is a short

#### **Exterior**

Exterior Features None

Lot Description Landscaped

Roof Asphalt

Construction Vinyl Siding, Wood Frame

Foundation Slab