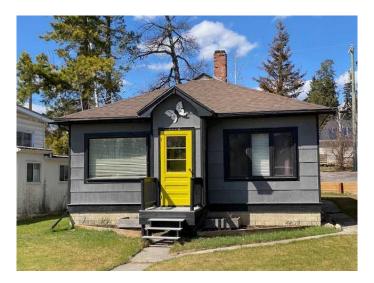

### \$1,700

0 Bedroom, 0.00 Bathroom, Commercial on 0.00 Acres

NONE, Edson, Alberta

For Lease, 700sq.ft. house with Highway 16 Frontage zoned DC-O (Direct Control-Open). This land use district is generally intended to provide for a range of uses to serve the travelling and local public using Hghway 16. Ideal permitted uses would be Retail, Minor eating establishment, personal service establishment, gift shop or a small business: Accountants/Lawyers Office, subject to Town approval. The house is furnished and has a living room, kitchen, 4 piece bathroom, two bedrooms, back and front entrances and site on a 7000 sq.ft. lot. Parking in the back.

#### **Essential Information**

MLS® # A2182913

Price \$1,700

Bathrooms 0.00

Acres 0.00

Year Built 1951

Type Commercial Sub-Type Mixed Use

Status Active