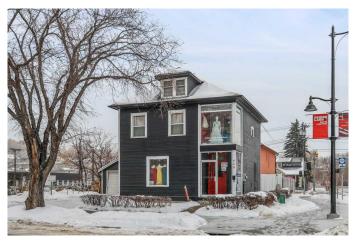

# \$35 - 620 Marsh Road Ne, Calgary

MLS® #A2182710

#### \$35

0 Bedroom, 0.00 Bathroom, Commercial on 0.00 Acres

Bridgeland/Riverside, Calgary, Alberta

Prime Leasing Opportunity on Edmonton Trail – Bridgeland

Discover a premium commercial space now available for lease on bustling Edmonton Trail, nestled in the heart of Bridgeland â€" one of Calgary's most vibrant inner-city communities. This location offers unmatched exposure with high pedestrian and vehicle traffic, making it ideal for businesses looking to thrive in a dynamic urban setting. Highlights:

Prime Location: Situated within a dense multi-family residential area, surrounded by essential amenities including retail shops, medical services, and dining establishments. Exceptional Visibility: Benefit from consistent exposure to foot traffic and commuters along Edmonton Trail, a major thoroughfare. Thriving Community: Bridgeland is a hub of activity, offering a perfect blend of urban convenience and neighborhood charm. Versatile Use: Ideal for retail, professional services, or boutique businesses seeking a highly visible and accessible space. Don't miss this rare opportunity to position your business in a sought-after area with the infrastructure and vibrancy to support growth.