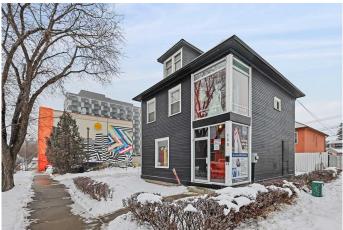

# \$35 - 620 Marsh Road Ne, Calgary

MLS® #A2182710

#### \$35

0 Bedroom, 0.00 Bathroom, Commercial on 0.00 Acres

Bridgeland/Riverside, Calgary, Alberta

Prime Leasing Opportunity on Edmonton Trail – Bridgeland

Discover a premium commercial space now available for lease on bustling Edmonton Trail, nestled in the heart of Bridgeland â€" one of Calgary's most vibrant inner-city communities. This location offers unmatched exposure with high pedestrian and vehicle traffic, making it ideal for businesses looking to thrive in a dynamic urban setting. Highlights:

Prime Location: Situated within a dense multi-family residential area, surrounded by essential amenities including retail shops, medical services, and dining establishments. Exceptional Visibility: Benefit from consistent exposure to foot traffic and commuters along Edmonton Trail, a major thoroughfare. Thriving Community: Bridgeland is a hub of activity, offering a perfect blend of urban convenience and neighborhood charm. Versatile Use: Ideal for retail, professional services, or boutique businesses seeking a highly visible and accessible space. Don't miss this rare opportunity to position your business in a sought-after area with the infrastructure and vibrancy to support growth.