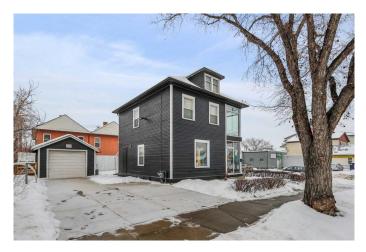

# \$35 - 620 Marsh Road Ne, Calgary

MLS® #A2182710

#### \$35

0 Bedroom, 0.00 Bathroom, Commercial on 0.00 Acres

Bridgeland/Riverside, Calgary, Alberta

Prime Leasing Opportunity on Edmonton Trail – Bridgeland

Discover a premium commercial space now available for lease on bustling Edmonton Trail, nestled in the heart of Bridgeland â€" one of Calgary's most vibrant inner-city communities. This location offers unmatched exposure with high pedestrian and vehicle traffic, making it ideal for businesses looking to thrive in a dynamic urban setting. Highlights:

Prime Location: Situated within a dense multi-family residential area, surrounded by essential amenities including retail shops, medical services, and dining establishments. Exceptional Visibility: Benefit from consistent exposure to foot traffic and commuters along Edmonton Trail, a major thoroughfare. Thriving Community: Bridgeland is a hub of activity, offering a perfect blend of urban convenience and neighborhood charm. Versatile Use: Ideal for retail, professional services, or boutique businesses seeking a highly visible and accessible space. Don't miss this rare opportunity to position your business in a sought-after area with the infrastructure and vibrancy to support growth.