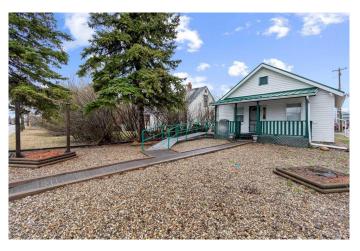

#### \$224,900

0 Bedroom, 0.00 Bathroom, Commercial on 0.09 Acres

Central Business District., Grande Prairie, Alberta

Discover a rare opportunity in the heart of Grande Prairieâ€"a 778-square-foot mixed-use commercial property perfectly positioned on 102 Avenue between Tim Horton's and Muskoseepi Park. This versatile property offers commercial upgrades, ample rear parking with alley access, and abundant street parking for clients. Wheelchair access at the front welcomes visitors into a functional main floor, making it an ideal choice for a small business/retail/message with the opportunity to have living quarters at the rear of the building. For more details or to arrange a viewing, contact your local Commercial Realtor®.

Built in 1940