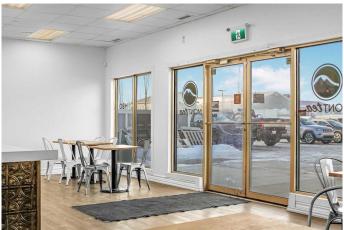

#### \$2,900

0 Bedroom, 0.00 Bathroom, Commercial on 0.48 Acres

Westside Park., Grande Prairie, Alberta

What an opportunity! If you are looking for a smaller retail space in a high traffic, vibrant complex, then you need to check out this 1,200 sq.ft. unit. Most recently this space was set up for food service, outfitted with 2 washrooms, a dining area, service counter and a kitchen area. You can continue to use this space as a food service facility or convert it to a retail store, salon or office. Ready for immediate occupancy. Base Rent is \$2,900 month plus GST (\$29 sq.ft./annually). Additional Rents, including property tax is estimated at \$1,250 month plus GST (\$12.50 sq.ft./annually) for a total monthly cost of \$4,150 plus GST and utilities. Call your Real Estate Professional to arrange a viewing today! \*Listing Associate is related to vendor