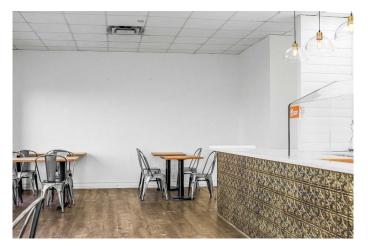

#### \$2,900

0 Bedroom, 0.00 Bathroom, Commercial on 0.48 Acres

Westside Park., Grande Prairie, Alberta

What an opportunity! If you are looking for a smaller retail space in a high traffic, vibrant complex, then you need to check out this 1,200 sq.ft. unit. Most recently this space was set up for food service, outfitted with 2 washrooms, a dining area, service counter and a kitchen area. You can continue to use this space as a food service facility or convert it to a retail store, salon or office. Ready for immediate occupancy. Base Rent is \$2,900 month plus GST (\$29 sq.ft./annually). Additional Rents, including property tax is estimated at \$1,250 month plus GST (\$12.50 sq.ft./annually) for a total monthly cost of \$4,150 plus GST and utilities. Call your Real Estate Professional to arrange a viewing today! \*Listing Associate is related to vendor