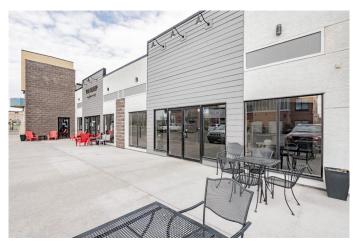

#### \$2,900

0 Bedroom, 0.00 Bathroom, Commercial on 0.48 Acres

Westside Park., Grande Prairie, Alberta

What an opportunity! If you are looking for a smaller retail space in a high traffic, vibrant complex, then you need to check out this 1,200 sq.ft. unit. Most recently this space was set up for food service, outfitted with 2 washrooms, a dining area, service counter and a kitchen area. You can continue to use this space as a food service facility or convert it to a retail store, salon or office. Ready for immediate occupancy. Base Rent is \$2,900 month plus GST (\$29 sq.ft./annually). Additional Rents, including property tax is estimated at \$1,250 month plus GST (\$12.50 sq.ft./annually) for a total monthly cost of \$4,150 plus GST and utilities. Call your Real Estate Professional to arrange a viewing today! \*Listing Associate is related to vendor