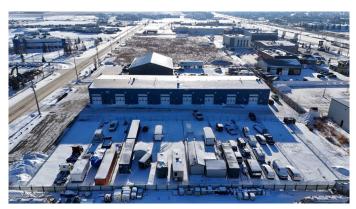

#### \$388,900

0 Bedroom, 0.00 Bathroom, Commercial on 0.00 Acres

NONE, Sylvan Lake, Alberta

This 2,100 square foot multi-tenant industrial condominium for sale is in an incredible location in the heart of Sylvan Lake's Industrial/ Commercial area with high volumes of traffic and great exposure being just off of busy Highway 20. Zoned I1 industrial,

this bay is ready for your business idea! There is also a 16-foot tall loading door at grade in the rear of the property. A fenced-in outdoor yard would be included in the sale price.

Built in 2008