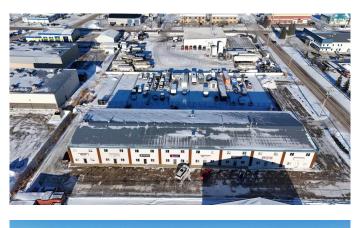

#### \$388,900

0 Bedroom, 0.00 Bathroom, Commercial on 0.00 Acres

NONE, Sylvan Lake, Alberta

This 2,100 square foot multi-tenant industrial condominium for sale is in an incredible location in the heart of Sylvan Lake's Industrial/ Commercial area with high volumes of traffic and great exposure being just off of busy Highway 20. Zoned I1 industrial,

this bay is ready for your business idea! There is also a 16-foot tall loading door at grade in the rear of the property. A fenced-in outdoor yard would be included in the sale price.

Built in 2008