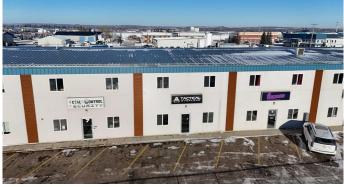

#### \$388,900

0 Bedroom, 0.00 Bathroom, Commercial on 0.00 Acres

NONE, Sylvan Lake, Alberta

This 2,100 square foot multi-tenant industrial condominium for sale is in an incredible location in the heart of Sylvan Lake's Industrial/ Commercial area with high volumes of traffic and great exposure being just off of busy Highway 20. Zoned I1 industrial,

this bay is ready for your business idea! There is also a 16-foot tall loading door at grade in the rear of the property. A fenced-in outdoor yard would be included in the sale price.

Built in 2008