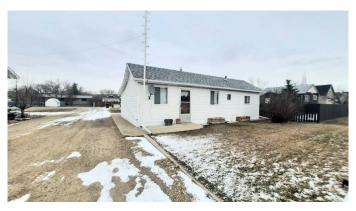

# \$185,000 - 48 1 Street E, Drumheller

MLS® #A2181894

# \$185,000

3 Bedroom, 1.00 Bathroom, 1,212 sqft Residential on 0.18 Acres

Rosedale, Drumheller, Alberta

Located in Rosedale. This home has been in the same family for generations and is now ready for new owners. With RV and loads of parking, and double detached garage. Inside the home features 3 bedrooms, a 4pc bathroom, large living room, formal dining and quaint eat in kitchen. With dry storage in basement and newer furnace/ hot water.

### **Essential Information**

MLS® # A2181894 Price \$185,000

Bedrooms 3
Bathrooms 1.00
Full Baths 1

Square Footage 1,212 Acres 0.18 Year Built 1930

Type Residential
Sub-Type Detached
Style Bungalow
Status Active