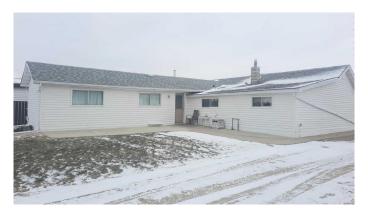

# \$185,000

3 Bedroom, 1.00 Bathroom, 1,212 sqft Residential on 0.18 Acres

Rosedale, Drumheller, Alberta

Located in Rosedale. This home has been in the same family for generations and is now ready for new owners. With RV and loads of parking, and double detached garage. Inside the home features 3 bedrooms, a 4pc bathroom, large living room, formal dining and quaint eat in kitchen. With dry storage in basement and newer furnace/ hot water.

# **Exterior**

Exterior Features None

Lot Description Back Lane, Landscaped, Level

Roof Asphalt Shingle

Construction Mixed Foundation Block