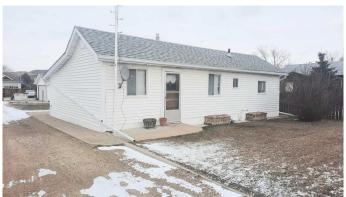

# \$185,000

3 Bedroom, 1.00 Bathroom, 1,212 sqft Residential on 0.18 Acres

Rosedale, Drumheller, Alberta

Located in Rosedale. This home has been in the same family for generations and is now ready for new owners. With RV and loads of parking, and double detached garage. Inside the home features 3 bedrooms, a 4pc bathroom, large living room, formal dining and quaint eat in kitchen. With dry storage in basement and newer furnace/ hot water.

# **Exterior**

Exterior Features None

Lot Description Back Lane, Landscaped, Level

Roof Asphalt Shingle

Construction Mixed Foundation Block