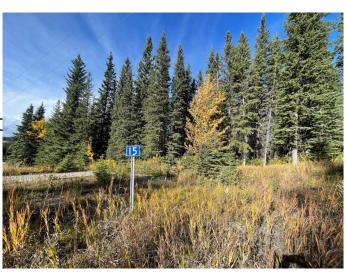

#### \$299,900

0 Bedroom, 0.00 Bathroom, Land on 3.95 Acres

NONE, Rural Yellowhead County, Alberta

3.95 Acres of land available at the Exclusive Grandview Estates! A chance to build your dream home and carve it out exactly as you want it. There is a creek at the bottom of the property, and an environmental reserve bordering it. Fully paved road right to the property with mountain views. This property is subject to GST.