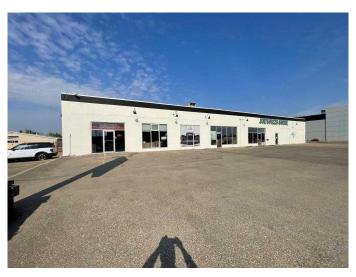

### \$10

0 Bedroom, 0.00 Bathroom, Commercial on 0.00 Acres

Avondale., Grande Prairie, Alberta

HIGH TRAFFIC RETAIL + SHOP/WAREHOUSE LOCATION ON 100 ST. GRANDE PRAIRIE. This wide open retail/showroom plus adjoining shop area space offers high ceilings, ample windows, hard surface flooring, up to three offices, two bathrooms, kitchen/staff area. It can be transformed to fit many different types of operations including but not limited to: production, warehouse, light industrial all while still offering a great front end area which presents well to customers/clients. The property offers huge visibility, great parking, good signage options and recently underwent an exterior facelift which will position your operation well. Very well priced at Base Rent \$10.00/sq.ft.=\$6208.33 + \$8.70 triple net costs=\$5,401.25. Total Monthly Cost=\$11,609.58+GST which includes all utilities. The space can also allow for exterior yard/storage options as well. Call a commercial Realtor for further information or to arrange a viewing.