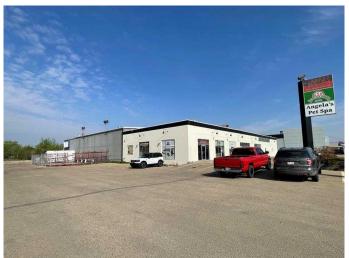

### \$10

0 Bedroom, 0.00 Bathroom, Commercial on 0.00 Acres

Avondale., Grande Prairie, Alberta

HIGH TRAFFIC RETAIL + SHOP/WAREHOUSE LOCATION ON 100 ST. GRANDE PRAIRIE. This wide open retail/showroom plus adjoining shop area space offers high ceilings, ample windows, hard surface flooring, up to three offices, two bathrooms, kitchen/staff area. It can be transformed to fit many different types of operations including but not limited to: production, warehouse, light industrial all while still offering a great front end area which presents well to customers/clients. The property offers huge visibility, great parking, good signage options and recently underwent an exterior facelift which will position your operation well. Very well priced at Base Rent \$10.00/sq.ft.=\$6208.33 + \$8.70 triple net costs=\$5,401.25. Total Monthly Cost=\$11,609.58+GST which includes all utilities. The space can also allow for exterior yard/storage options as well. Call a commercial Realtor for further information or to arrange a viewing.