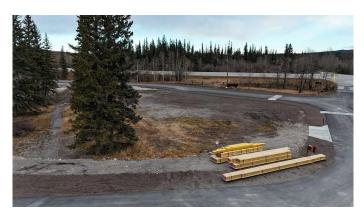

### \$944,895

0 Bedroom, 0.00 Bathroom, Land on 0.24 Acres

Kananaskis, Rural Bighorn No. 8, M.D. of, Alberta

Nestled along the Bow River, Brewsterâ€<sup>™</sup>s Kananaskis Ranch offers a rare opportunity to own in an exclusive mountain community. Only five spacious lots remain, where buyers can collaborate with their own builders and designers under architectural guidelines that ensure cohesive yet personalized homes. This historic development blends modern luxury with the natural beauty of Alberta, offering unparalleled access to outdoor activities like hiking, skiing, fishing, and golfing. With stunning surroundings and strong investment potential, this is your chance to own a slice of Albertaâ€<sup>™</sup>s history and enjoy a serene mountain lifestyle like no other.

## **Community Information**

| Address     | 16 Range Road 83b |
|-------------|-------------------|
| Subdivision | Kananaskis        |

| City<br>County<br>Province<br>Postal Code | Rural Bighorn No. 8, M.D. of<br>Bighorn No. 8, M.D. of<br>Alberta<br>T0L 2C1 |
|-------------------------------------------|------------------------------------------------------------------------------|
| Amenities                                 | None                                                                         |
| Exterior<br>Lot Description               | Cleared, Views                                                               |
| Additional Information                    |                                                                              |
| Date Listed<br>Days on Market<br>Zoning   | November 25th, 2024<br>145<br>Resort                                         |
| Listing Details                           |                                                                              |