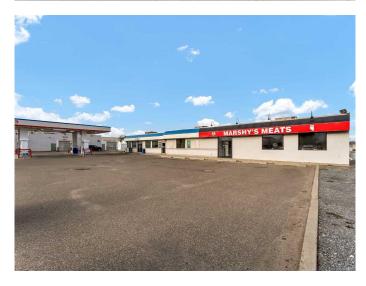

#### \$1,700,000

0 Bedroom, 0.00 Bathroom, Commercial on 0.00 Acres

SE Southridge, Medicine Hat, Alberta

Excellent high traffic location with numerous residential and commercial developments in the area. Situated on a corner lot with exceptional visibility and exposure. The gas bar and modern convenience store are currently under a lease agreement to December 31, 2025. This property also features a 4-bay wand car wash plus an automatic drive thru car wash bay that is operated by the owner. There is also a 1200 square foot vacant retail space which is ideal for a multiple of options that would generate additional revenue also operated by the owner. The car wash building is approximately 3950 square feet in size and the retail space is approximately 3925 square feet in size. This property is an exceptional opportunity for an investor and entrepreneur. Please do not approach any staff members!