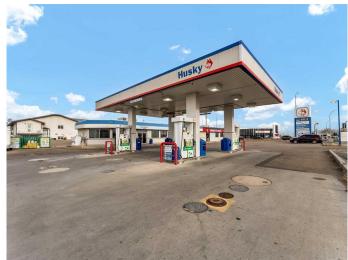

#### \$1,700,000

0 Bedroom, 0.00 Bathroom, Commercial on 0.00 Acres

SE Southridge, Medicine Hat, Alberta

Excellent high traffic location with numerous residential and commercial developments in the area. Situated on a corner lot with exceptional visibility and exposure. The gas bar and modern convenience store are currently under a lease agreement to December 31, 2025. This property also features a 4-bay wand car wash plus an automatic drive thru car wash bay that is operated by the owner. There is also a 1200 square foot vacant retail space which is ideal for a multiple of options that would generate additional revenue also operated by the owner. The car wash building is approximately 3950 square feet in size and the retail space is approximately 3925 square feet in size. This property is an exceptional opportunity for an investor and entrepreneur. Please do not approach any staff members!