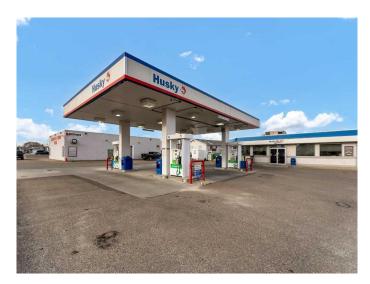

#### \$1,700,000

0 Bedroom, 0.00 Bathroom, Commercial on 0.00 Acres

SE Southridge, Medicine Hat, Alberta

Excellent high traffic location with numerous residential and commercial developments in the area. Situated on a corner lot with exceptional visibility and exposure. The gas bar and modern convenience store are currently under a lease agreement to December 31, 2025. This property also features a 4-bay wand car wash plus an automatic drive thru car wash bay that is operated by the owner. There is also a 1200 square foot vacant retail space which is ideal for a multiple of options that would generate additional revenue also operated by the owner. The car wash building is approximately 3950 square feet in size and the retail space is approximately 3925 square feet in size. This property is an exceptional opportunity for an investor and entrepreneur. Please do not approach any staff members!